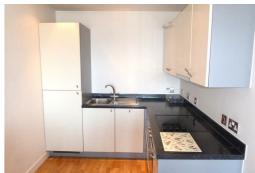

## Open Plan Living/Kitchen/Dining

22'5" x 11'5" (6.84 x 3.50)

Windows to the rear elevation, the kitchen comprises a range of wall, drawer and base units with work top surfaces, integrated cooker with electric hob, integrated fridge and freezer, electric heater.