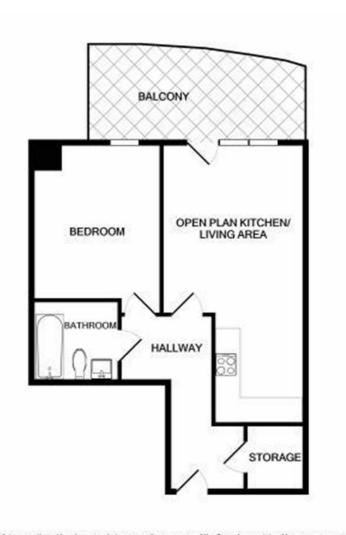

In brief, the property comprises of hallway, open plan Kitchen/Lounge Area with access to the Balcony, Bedroom, Modern bathroom. River views looking up the Mersey can be enjoyed from the balcony.

The building benefits from 24 hour concierge along with secured fob entry. Early inspection is simply a must to appreciate everything this apartment has to offer!

Whilst every attempt has been made to ensure the accuracy of the floor plan contained here, measurements of doors, windows, rooms and any other items are approximate and no responsibility is taken for any error, omission, or mis-statement. This plan is for illustrative purposes only and should be used as such by any prospective purchaser. The services, systems and appliances shown have not been tested and no guarantee as to their operability or efficiency can be given.

Made with Metropix ©2020