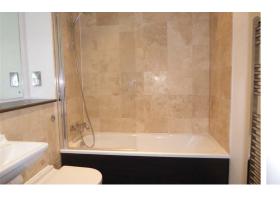

### **Bathroom**

6'7" x 6'6" (2.01 x 1.99)

Comprising a three piece bathroom suite benefiting from low level WC, wash hand basin, bath with shower above and shower screen, heated chrome towel rail, tiled walls, tiled flooring.