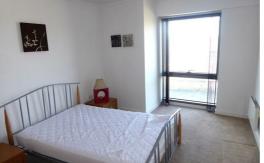

#### **Bedroom**

13'7" x 10'3" (4.16 x 3.14)

Window to the rear elevation, electric heater.