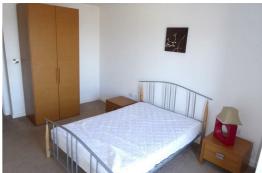

#### **Bedroom**

13'7" x 10'3" (4.16 x 3.14)

Window to the rear elevation, electric heater.