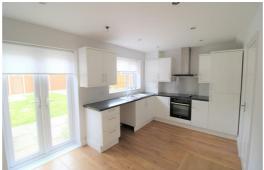

#### Kitchen Diner

Laminate flooring, range of fitted base and wall units, plumbing for washing machine, 1 1/2 drainer sink with mixer tap, integrated electric oven and hob, extractor hood, integrated fridge freezer, upvc double glazed french doors, upvc double glazed window