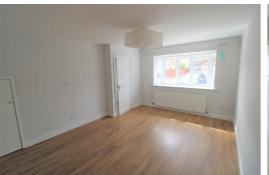

#### Lounge

Laminate flooring, radiator, double glazed window, under stairs storage cupboard, blinds