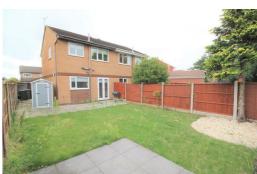

flooring, radiator, double glazed window, under stairs storage cupboard, blinds

#### Kitchen Diner

Laminate flooring, range of fitted base and wall units, plumbing for washing machine, 1 1/2 drainer sink with mixer tap, integrated electric oven and hob, extractor hood, integrated fridge freezer, upvc double glazed french doors, upvc double glazed window

# Landing

UPVC double glazed window, carpet and storage cupboard.

#### Bedroom 1

UPVC double glazed window, radiator, blinds and carpet

#### Bedroom 2

UPVC double glazed window, radiator, blinds and carpet

# Bedroom 3

UPVC double glazed window, radiator, blinds and carpet

#### **Bathroom**

UPVC Double glazed window, tiled walls, wood effect lino, bath with shower over, sink and W.C.

# Rear Garden

Paved patio and lawn