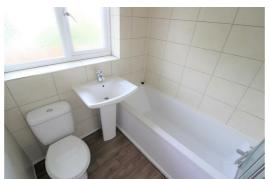

#### **Bathroom**

UPVC Double glazed window, tiled walls, wood effect lino, bath with shower over, sink and W.C.