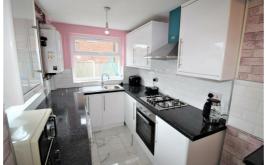

#### Kitchen

15'5" x 7'6" (4.7 x 2.3)

Extended, range of wall and base units, double glazed window.