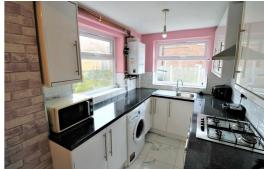

#### Kitchen

15'5" x 7'6" (4.7 x 2.3)

Extended, range of wall and base units, double glazed window.