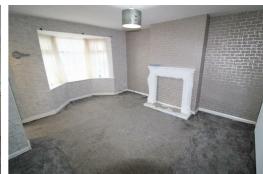

# Lounge

13'5" x 15'5" (4.1 x 4.7)

Bat window, Carpets, feature fire surround, radiator, under stairs storage.