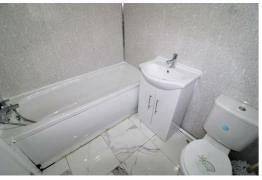

#### **Bathroom**

4'7" x 9'10" (1.4 x 3)

PVC panelled walls, bath, vanity unit, w/c.