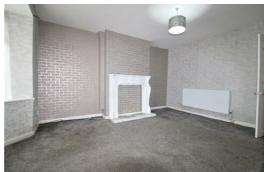

# Lounge

13'5" x 15'5" (4.1 x 4.7)

Bat window, Carpets, feature fire surround, radiator, under stairs storage.