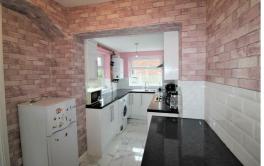

#### Kitchen

15'5" x 7'6" (4.7 x 2.3)

Extended, range of wall and base units, double glazed window.