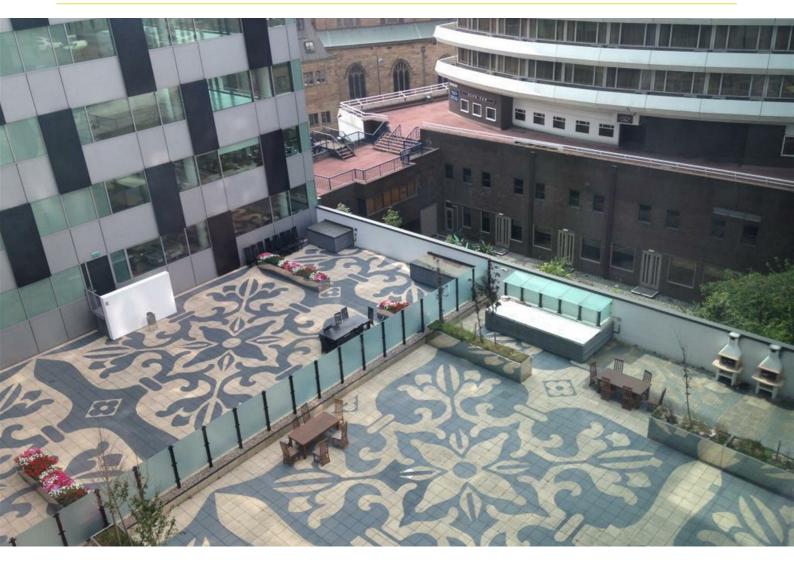

## Unity Building, 3 Rumford Place, Liverpool, Merseyside L3 9BZ £750 PCM

Berkeley Shaw are pleased to offer this one bedroom furnished apartment located on the third floor of Unity Building, Liverpool. Albert Dock is within short walking distance from apartment and local transportation links are accessible throughout Liverpool City Centre. The property benefits from 24 hour concierge desk, communal courtyard and resident's gymnasium, lift access to all floors. Accommodation comprises of entrance hall, open plan living room, fully fitted kitchen, spacious bedroom with built in storage and fully tiled bathroom. Additional benefits include large balcony, picture windows, wooden flooring and under floor heating. EPC - B