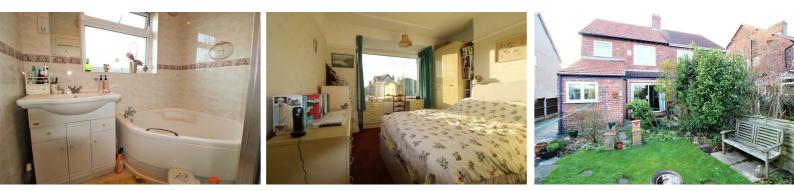

#### **Bedroom One**

#### 11'9" x 10'5" (3.6 x 3.2)

Double bedroom to the front, fitted storage and a bay window. 1 x radiator and original door.

### **Family Bathroom**

#### 6'2" x 6'10" (1.9 x 2.1)

Corner bath, vanity unit with sink and taps, separate freestanding shower. Tiled walls

W/C