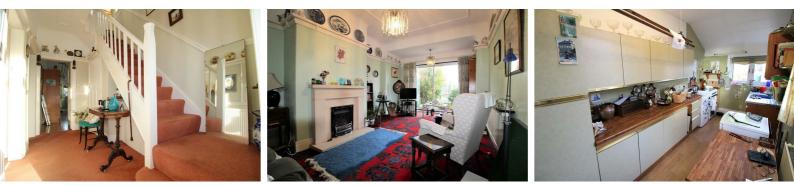

#### Hall 10'9" x 6'10" (3.3 x 2.1) Original features, radiator and W/C

### Lounge

#### 11'9" x 10'9" (3.6 x 3.3)

UPVC Box bay Bay window, Gas fire and radiator. Original door, and picture rail

#### **Kitchen**

## 19'0" x 6'6" (5.8 x 2)

Extended kitchen, with triple aspect. Range of wall and base units, stainless steel sink and mixer tap. a radiator, plumbing for washing machine and a pantry cupboard.