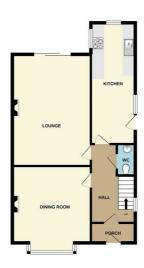

# Porch

#### Hall 10'9" x 6'10" (3.3 x 2.1) Original features, radiator and W/C

## W/C

5'10" x 2'3" (1.8 x 0.7) W/C and washing hand basin

### Lounge

#### 11'9" x 10'9" (3.6 x 3.3)

UPVC Box bay Bay window, Gas fire and radiator. Original door, and picture rail

## Second Reception

#### 18'4" x 10'9" (5.6 x 3.3)

Extended, gas fire with stone surround, original door and picture rails, 1 x radiator and Double glazed sliding door to paved area of garden

#### **Kitchen**

## 19'0" x 6'6" (5.8 x 2)

Extended kitchen, with triple aspect. Range of wall and base units, stainless steel sink and mixer tap. a radiator, plumbing for washing machine and a pantry cupboard.