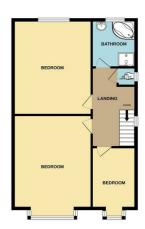

#### **Bedroom One**

#### 11'9" x 10'5" (3.6 x 3.2)

Double bedroom to the front, fitted storage and a bay window. 1 x radiator and original door.

## **Bedroom Two**

#### 9'10" x 13'9" (3 x 4.2)

Double bedroom to the Rear, fitted wardrobes on both sides of the chimney breast. and a double glazed window. 1 x radiator and original door.

# **Bedroom Three**

#### 7'10" x 6'6" (2.4 x 2)

Double bedroom to the front, a bay window. 1 x radiator and original door.

### **Family Bathroom**

#### 6'2" x 6'10" (1.9 x 2.1)

Corner bath, vanity unit with sink and taps, separate freestanding shower. Tiled walls

W/C