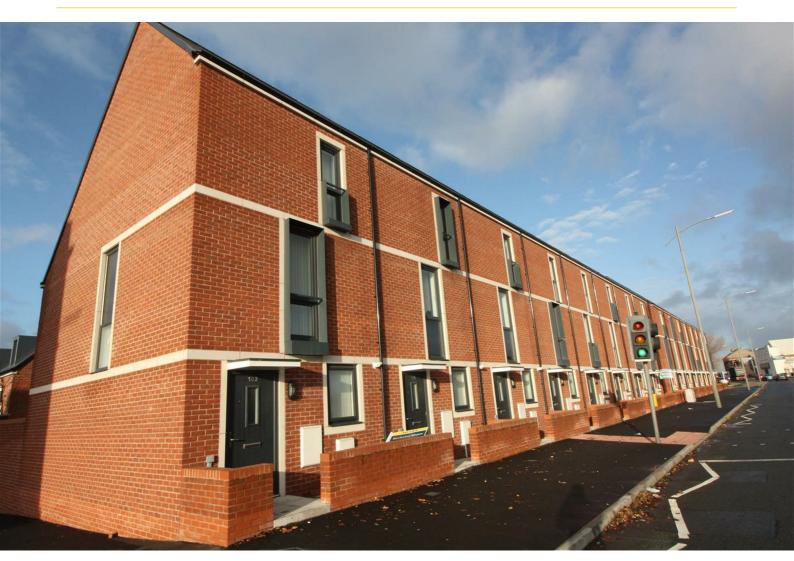

# 117 Stanley Road, Liverpool, Merseyside L5 2PY Offers In Excess Of £150,000

INVESTMENT OPPORTUNITY - SOLD WITH A TENANT IN SITU.

FOUR bedroom townhouse in L20 with views across Liverpool to the rear, private parking and a generous, private rear garden. The property is tenanted and can be sold separately, or part of a package with another two similar properties that are also tenanted.

The property briefly comprises of an open plan style lounge/kitchen on the ground floor, two bedrooms and a bathroom on the first floor, and a further two bedrooms and a bathroom on the 2nd.

TO VIEW CALL 01519246000