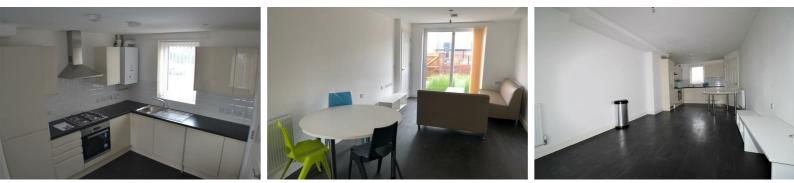

#### Lounge

Lounge, open plan with kitchen, radiator and laminate flooring

#### **Kitchen**

Open plan with lounge, Integrated hob, oven extractor, stainless steel sink and tap, double glazed window.