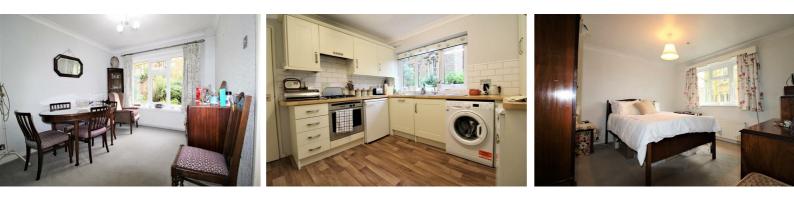

#### Lounge

#### 16'4" x 13'1" (5 x 4)

Open with dining room, feature gas fire, double glazed bow bay window, radiator

#### **Kitchen**

#### 10'9" x 10'2" (3.3 x 3.1 )

Farmhouse style kitchen with a range of wall and base units, integrated dish washer, washing machine, electric oven and gas hob, integrated microwave. Double locking stable door and a pantry.

#### **Bedroom One**

#### 12'9" x 15'8" (3.9 x 4.8)

Double bedroom, double glazed bow bay window, radiator