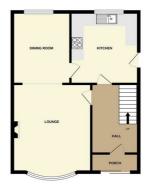

### Porch

Hall 12'9" x 6'2" (3.9 x 1.9)

#### Bathroom 1.9 x 1.7

Wet room, vanity unit with washing hand basin

**W/C** 5'10" x 2'7" (1.8 x 0.8)

GROUND FLOOP

1ST FLOOR

all every attempt has been made to ensure the accuracy of the floopfan contained here, measurements docs, whollow, norm and any other items are approximate and no responsibility in taken for any error, mission or mis-statement. This plan is for fluctuative purposes only and should be used as such by any polytice purchase. The service's systems and applicances shows have not been tested and no guarantee.