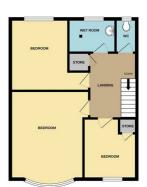

### Porch

Hall 12'9" x 6'2" (3.9 x 1.9)

#### 16'4" x 13'1" (5 x 4)

Open with dining room, feature gas fire, double glazed bow bay window, radiator

#### 9'6" x 10'9" (2.9 x 3.3)

Open with lounge, to the rear of property with radiator and double glazed window.

#### 10'9" x 10'2" (3.3 x 3.1 )

Farmhouse style kitchen with a range of wall and base units, integrated dish washer, washing machine, electric oven and gas hob, integrated microwave. Double locking stable door and a pantry.

#### 12'9" x 15'8" (3.9 x 4.8)

Double bedroom, double glazed bow bay window, radiator

#### 12'5" x 11'9" (3.8 x 3.6)

Double bedroom to rear, double glazed window overlooking the garden. 1 x radiator

#### 11'5" x 8'10" (3.5 x 2.7)

To the front of the property, double glazed window, radiator and storage cupboard above the stairs.

#### Bathroom 1.9 x 1.7

Wet room, vanity unit with washing hand basin

**W/C** 5'10" x 2'7" (1.8 x 0.8)

GROUND FLOOP

1ST FLOOR

all every attempt has been made to ensure the accuracy of the floopfan contained here, measurements docs, whollow, norm and any other items are approximate and no responsibility in taken for any error, mission or mis-statement. This plan is for fluctuative purposes only and should be used as such by any polytice purchase. The service's systems and applicances shows have not been tested and no guarantee.