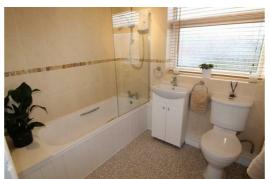

#### Bathroom

Double glazed window, tiled walls, panelled bath with electric shower over and glass shower screen, vanity sink unit with cupboard below, low level w.c. ladder towel rail.