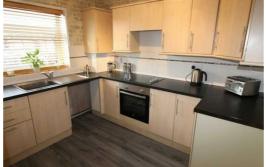

#### Kitchen

Double Glazed window, range of fitted base and wall units, single drainer sink with mixer tap, integrated electric oven and hob, extractor hood, plumbing for washing machine.