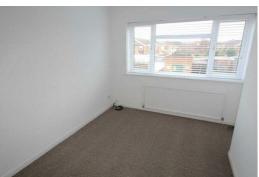

odation briefly comprises of: Private entrance, stairs to first floor, lounge, fitted kitchen, bathroom, two bedroom, property is double glazed and central heated.

Viewing Highly Recommended







# Hallway

Entrance door, staircase to first floor

#### Lounge

UPVC Double glazed window, radiator, carpet

#### Kitchen

Double Glazed window, range of fitted base and wall units, single drainer sink with mixer tap, integrated electric oven and hob, extractor hood, plumbing for washing machine.

### Bedroom 1

Double glazed window, radiator, carpet

## Bedroom 2

Double glazed window, radiator, carpet

#### Bathroom

Double glazed window, tiled walls, panelled bath with electric shower over and glass shower screen, vanity sink unit with cupboard below, low level w.c. ladder towel rail.