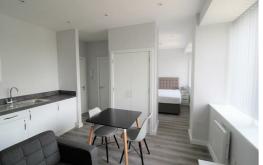

## Lounge/ Kitchen

Double glazed window, electric wall heater, wooden flooring, kitchen comprises of a range of fitted base and wall units, integrated Electric Oven and Hob, Fridge Freezer, plumbing for washing machine

Furnishing includes, sofa, coffee table, TV Stand, dining table and chairs, Storage Cupboard