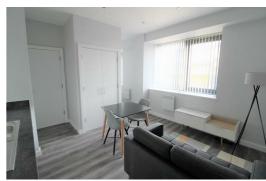

## Lounge/ Kitchen

Double glazed window, electric wall heater, wooden flooring, kitchen comprises of a range of fitted base and wall units, integrated Electric Oven and Hob, Fridge Freezer, plumbing for washing machine

Furnishing includes, sofa, coffee table, TV Stand, dining table and chairs, Storage Cupboard