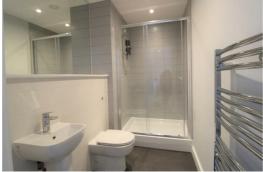

## **Bathroom**

Fully tiled, e=walk in electric shower, low level w.c. vanity sink unit