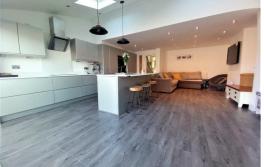

## Second reception room

Open plan with kitchen, wooden flooring, spotlights, radiator

## Kitchen

Extended and Open plan, a range of wall and base, integrated appliances, double oven, extractor, breakfast bar and bi-folding doors