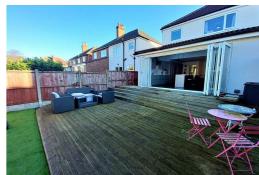

The property has been upgraded to a very high standard and briefly comprises of a porch, hall, w/c lounge, a stunning second reception room which is open plan with the kitchen enjoying bi-folding doors to the garden.

## Kitchen

Extended and Open plan, a range of wall and base, integrated appliances, double oven, extractor, breakfast bar and bi-folding doors