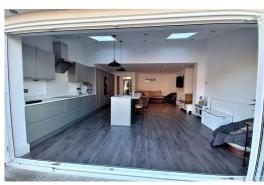

## Second reception room

Open plan with kitchen, wooden flooring, spotlights, radiator

## Kitchen

Extended and Open plan, a range of wall and base, integrated appliances, double oven, extractor, breakfast bar and bi-folding doors