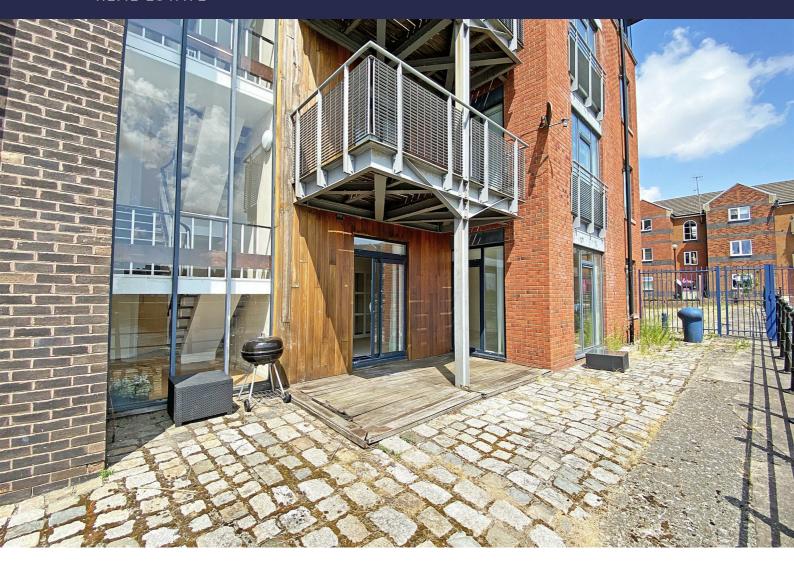

## Marine House, 105 Mariners Wharf, Liverpool, Merseyside L3 4DH £1,200 PCM

Berkeley Shaw are pleased to offer this two bedroom ground floor apartment set within an exclusive development comprising just six apartments and two penthouses, the tranquil surroundings of this beautiful apartment are something very rarely found in the normal hustle and bustle of a major City Center. The stylish and historic Coberg Dock setting with its neighboring sights, buildings and sounds provide an intoxicating maritime backdrop to the elegant and striking Marine House.

Just minutes from City Centre, with its plethora of restaurants, shops, museums and attractions, this is one of the most attractive locations in the City.

Briefly comprising living/dining room, separate fitted kitchen with views towards the Three Graces, suite comprising bedroom, dressing room and bathroom, two further bedrooms and a shower room and a gross internal area of approximately 1100 sqft. The property offers unrivaled outdoor space, having exclusive right of access to a large cobbled terrace with decked area measuring approximately 300 sqft.

 $Benefits\ include; Video\ entry\ system,\ gated\ parking,\ integrated\ appliances,\ floor\ to\ ceiling\ windows,\ cycle\ store,\ gas\ central\ heating\ \&\ double\ glazing.$ 

A stunning property for the discerning professional.