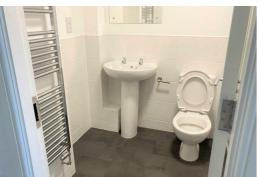

sed, please call 01519246000 to book today







### Hall

### Kitchen

10'2" x 10'5" (3.1 x 3.2)

Integrated appliances, a range of wall and base units, electric oven, gas hob. double glazed window.

Open plan with the lounge

## Lounge

14'5" x 10'2" (4.4 x 3.1)

Open plan with Kitchen, 1 x radiator and sliding double glazed doors to garden.

### w/c

Washing hand basin and w/c

# Landing

## **Bedroom One**

8'10" x 13'9" (2.7 x 4.2)

Double room- first floor

# **Bedroom Two**

6'2" x 13'1" (1.9 x 4)

Double Room - Double glazed window,

### **Bathroom**

5'6" x 7'2" (1.7 x 2.2)

Bath, shower over, radiator.

## **Bedroom Three**

10'5" x 11'5" (3.2 x 3.5)

Double room on the second floor with en-suite

# **En-Suite**

4'11" x 5'2" (1.5 x 1.6)

shower, w/c and washing hand basin