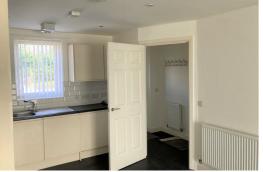

### Kitchen

10'2" x 10'5" (3.1 x 3.2)

Integrated appliances, a range of wall and base units, electric oven, gas hob. double glazed window.

Open plan with the lounge