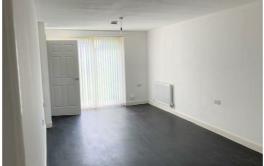

## Lounge

14'5" x 10'2" (4.4 x 3.1)

Open plan with Kitchen, 1 x radiator and sliding double glazed doors to garden.