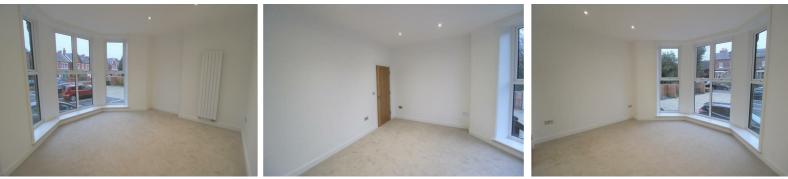

#### Bedroom 1 Front

#### 13'5" x 14'0" (4.10 x 4.27)

large bay double glazed window, radiator, carpet and solid oak door.