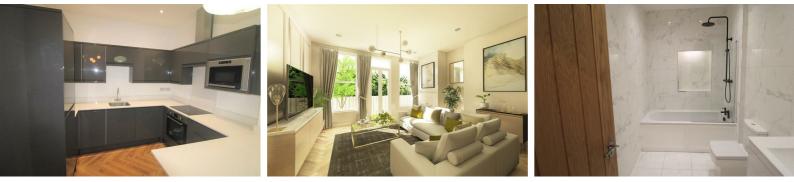

### Open Plan Lounge / Kitchen

#### 13'9" x 21'1" (4.2 x 6.43)

Kitchen includes integrated appliances fridge freezer, cooker, hob, extractor hood, microwave and option to purchase integrated dishwasher and washing machine, Quartz counter tops., LVT flooring. Solid oak door.

Lounge Area has UPVC double glazed windows and French doors out to private garden area, paneled wall radiator and cupboard housing boiler

#### 10'5" x 5'7" (3.19 x 1.72)

Underfloor heating, mirror with Bluetooth speaker, bath with shower over, vanity sink, low level WC, fully tiled with LED mood lighting, fully tiled floor.