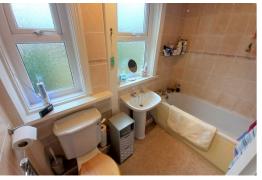

### **Bathroom**

7'10" x 5'2" (2.4 x 1.6)

Bath with shower over, washing hand basin and w/c