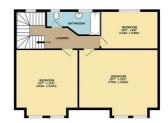

## Landing

Turning staircase, original features

### **Bathroom**

7'10" x 5'2" (2.4 x 1.6)

Bath with shower over, washing hand basin and w/c

#### **Bedroom One**

14'1" x 11'9" (4.3 x 3.6)

Double bedroom, original feature fireplace. original coving and picture rails

#### **Bedroom Two**

14'1" x 11'5" (4.3 x 3.5)

Double bedroom, original feature fireplace. original coving and picture rails

## **Bedroom Three**

9'2" x 8'6" (2.8 x 2.6)

Double bedroom, original feature fireplace. original coving and picture rails