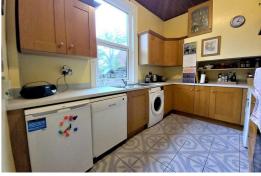

#### Kitchen

11'9" x 8'2" (3.6 x 2.5)

A range of wall and base units, electric hob and double oven (gas), integrated microwave, extractor. Tiled floors and radiator.