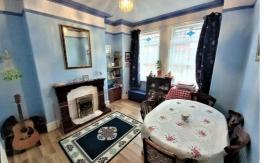

## **Dining Room**

11'9" x 10'9" (3.6 x 3.3)

wooden floor, feature fireplace, double glazed windows and radiator