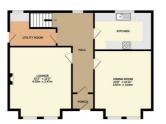

#### Vestibule

. . . .

### Lounge

15'1" x 11'1" (4.6 x 3.4)

Bay window, wooden flooring, duel fuel log burner, double glazed windows, picture rail, 1 radiator

## **Dining Room**

11'9" x 10'9" (3.6 x 3.3)

wooden floor, feature fireplace, double glazed windows and radiator

#### Kitchen

11'9" x 8'2" (3.6 x 2.5)

A range of wall and base units, electric hob and double oven (gas), integrated microwave, extractor. Tiled floors and radiator.

## Utility

9'6" x 6'2" (2.9 x 1.9)

A range of wall and base units.