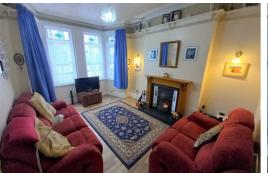

### Lounge

15'1" x 11'1" (4.6 x 3.4)

Bay window, wooden flooring, duel fuel log burner, double glazed windows, picture rail, 1 radiator