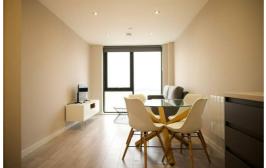

### Lounge

Open plan with kitchen, wooden floor and double glazed floor to ceiling window