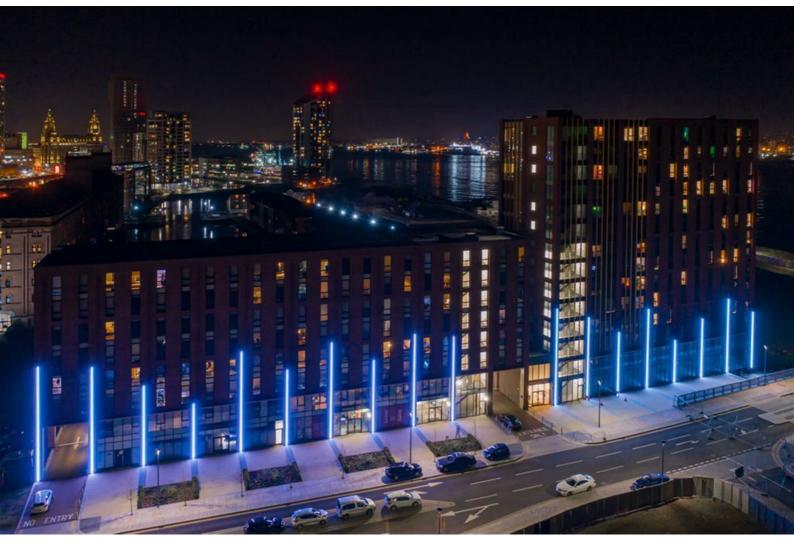

# Park Central Jesse Hartley Way, Liverpool, Merseyside L3 0AY

Price Guide £150,000

We are pleased to offer for sale, this one bedroom, second floor apartment with river views. This spacious apartment is situated in a popular development within the L3 area. Set in the heart of the "10 streets project" the property briefly comprises; Communal entrance, Lift access to second floor, hall, lounge which is open plan with kitchen, bathroom and double bedroom with fitted wardrobes.

## **Communal Entrance**