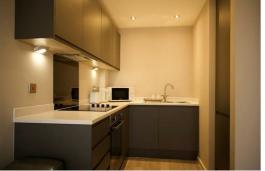

### Kitchen

Open plan with lounge, a range of wall and base units, integrated appliances