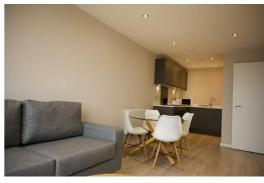

### Lounge

Open plan with kitchen, wooden floor and double glazed floor to ceiling window

### Kitchen

Open plan with lounge, a range of wall and base units, integrated appliances