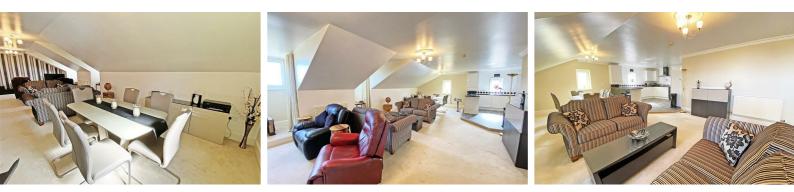

#### Lounge/Dining/Kitchen

#### 34'5 x 23'4 max (10.49m x 7.11m max)

Four UPVC double glazed windows, light and spacious dining and seating area, raised area with range of high and low level fitted units, post formed worksurface, 1 1/2 bowl Franke sink unit with mixer taps and drainer, built in 'Neff' tilt and slide oven, four ring electric hob with extractor over, integrated dishwasher, integrated washing machine, wine fridge, space for American style Fridge/Freezer, glow worm boiler (2021) housed in cupboard, part tiled walls, three radiators, loft access.