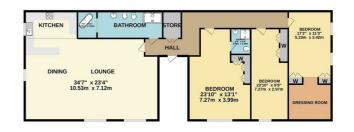

### £275,000

Karen Parks @ Berkeley Shaw are pleased to offer for sale this spacious penthouse apartment with a 35' Lounge/Dining/Kitchen room, three double bedrooms master with en-suite and family bathroom which is situated on the edge of Ainsdale village. The spacious accommodation which sits at the rear of the property comprises: communal hall, stairs to second floor, entrance hall with spacious storage cupboard, Lounge/Dining/Kitchen Room, Master bedrooms with en-suite, two further double bedrooms and 20' family bathroom. Outside allocated parking plus guest parking via electronic remote controlled gates, electronic phone entry system.

#### Hall

Entered via personal door, spacious hall with deep double doored storage cupboard housing hot water tank, two radiators.

#### Lounge/Dining/Kitchen

#### 34'5 x 23'4 max (10.49m x 7.11m max)

Four UPVC double glazed windows, light and spacious dining and seating area, raised area with range of high and low level fitted units, post formed worksurface, 1 1/2 bowl Franke sink unit with mixer taps and drainer, built in 'Neff' tilt and slide oven, four ring electric hob with extractor over, integrated dishwasher, integrated washing machine, wine fridge, space for American style Fridge/Freezer, glow worm boiler (2021) housed in cupboard, part tiled walls, three radiators, loft access.

#### Master Bedroom

#### 17'8 x 13' (5.38m x 3.96m)

Two UPVC double glazed windows, range of fitted wardrobes and matching dressing table, radiator.

#### **En-Suite**

#### 7'7 x 5'8 (2.31m x 1.73m)

Walk in shower cubicle, wash basin inset on vanity unit, low level wc part tiled walls, shaver point.

#### Bedroom 2

#### 23'6 x 11'2 (7.16m x 3.40m)

UPVC double glazed window, range of fitted wardrobes to one wall, radiator.

#### Bedroom 3

#### 19'1 x 9'8 (5.82m x 2.95m)

Two UPVC double glazed windows, range of fitted wardrobes to one wall, radiator, access to boarded loft with lighting.

#### Family Bathroom

#### 20'5 x 6'4 (6.22m x 1.93m)

White suite comprising: Freedstanding oval bath with mixer taps, walk in shower cubicle, pedestal wash basin, bidet, low level wc, part tiled walls, shaver point, heated ladder style towel rail.