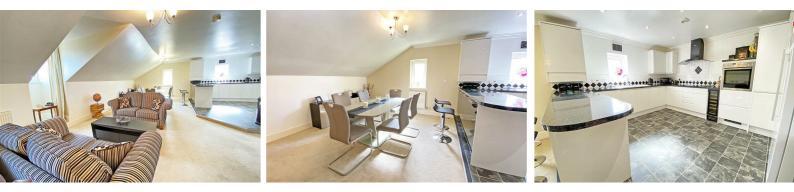

#### Lounge/Dining/Kitchen

#### 34'5 x 23'4 max (10.49m x 7.11m max)

Four UPVC double glazed windows, light and spacious dining and seating area, raised area with range of high and low level fitted units, post formed worksurface, 1 1/2 bowl Franke sink unit with mixer taps and drainer, built in 'Neff' tilt and slide oven, four ring electric hob with extractor over, integrated dishwasher, integrated washing machine, wine fridge, space for American style Fridge/Freezer, glow worm boiler (2021) housed in cupboard, part tiled walls, three radiators, loft access.