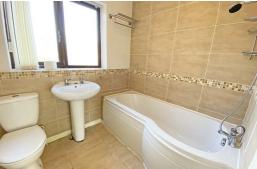

### **Bathroom**

6'10" x 5'6" (2.1 x 1.7)

Low level WC, pedestal sink, P shaped bath with shower overhead, storage cupboard, tiled walls and floor, UPVC double glazed window.