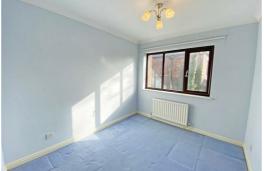

### Bedroom 1

11'5" (3.5)

UPVC double glazed window, fitted wardrobes, radiator..

### Bedroom 2

11'9" x 8'2" (3.6 x 2.5)

UPVC double glazed window, fitted wardrobes, radiator..