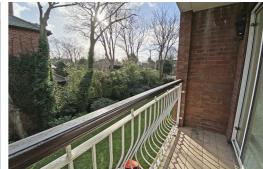

The apartment enjoys two reception rooms, a lounge with a balcony, and a dining room which is open with the kitchen. There are two double bedrooms and a family bathroom.

There is parking to the rear of the block also.

### Lounge

16'4" x 11'1" (5 x 3.4)

Gas fire, sliding doors to balcony