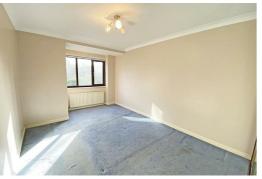

The apartment enjoys two reception rooms, a lounge with a balcony, and a dining room which is open with the kitchen. There are two double bedrooms and a family bathroom.

There is parking to the rear of the block also.

## **Dining Room**

9'2" x 8'2" (2.8 x 2.5)

UPVC double glazed window, radiator, laminate floor.