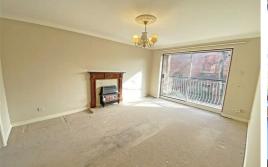

35 Liverpool Road Great Crosby Liverpool L23 5SD 0151 924 6000 www. berkeleyshaw.com



# Apt 7 Sunningwell, Blundellsands, Merseyside L23 6UN

Offers Over £170,000

We are thrilled to offer this first floor, two bedroom apartment situated in a desirable road in Blundellsands. This property is close to Blundellsands and Crosby train station, Crosby beach and other amenities.

The apartment enjoys two reception rooms, a lounge with a balcony, and a dining room which is open with the kitchen. There are two double bedrooms and a family bathroom.

There is parking to the rear of the block also.

Service charge is £110 pm and ground rent £100 pa.

To view call 01519246000







### Hall

### Lounge

16'4" x 11'1" (5 x 3.4)

Gas fire, sliding doors to balcony

### Kitchen

10'2" x 7'6" (3.1 x 2.3)

Range of wall and base units, stainless steel sink, plumbing for washing machine, combi boiler, gas oven with extractor fan.part tiled walls, vinyl floor, UPVC double glazed window.

## **Dining Room**

9'2" x 8'2" (2.8 x 2.5)

UPVC double glazed window, radiator, laminate floor.

### **Bathroom**

6'10" x 5'6" (2.1 x 1.7)

Low level WC, pedestal sink, P shaped bath with shower overhead, storage cupboard, tiled walls and floor, UPVC double glazed window.

### Storage Cupboard

2'3" x 2'3" (0.7 x 0.7)

### Bedroom 1

11'5" (3.5)

UPVC double glazed window, fitted wardrobes, radiator..

### Bedroom 2

11'9" x 8'2" (3.6 x 2.5)

UPVC double glazed window, fitted wardr