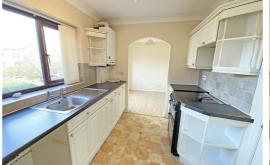

### Kitchen

10'2" x 7'6" (3.1 x 2.3)

Range of wall and base units, stainless steel sink, plumbing for washing machine, combi boiler, gas oven with extractor fan.part tiled walls, vinyl floor, UPVC double glazed window.