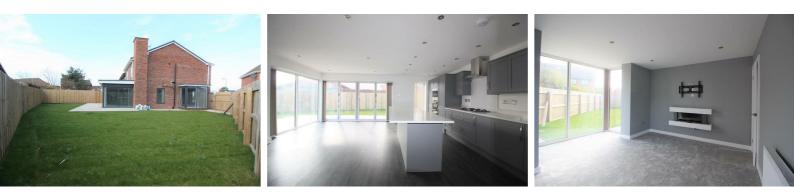

Entrance hall, downstairs WC, Living Room, Open Plan Kitchen Diner that leads to the garden laid to lawn. Upstairs there are 3 double bedrooms, with the master benefiting from an en suite.

Externally to the front is a large shared paved driveway and at the rear the gardens are laid to lawn.

### Kithchen Diner (open

Radiator, bi fold doors to rear and side, kitchen island, assortment of wall and base units, integrated fridge freezer, plumbing for washer/dryer, gas hob, extractor fan, double over, grill