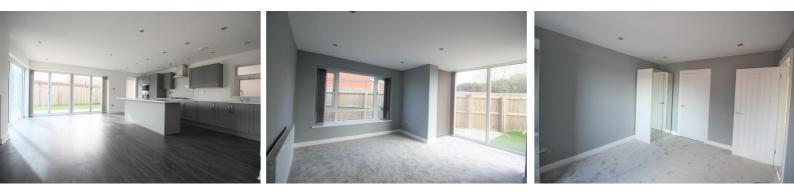

### Kithchen Diner (open

Radiator, bi fold doors to rear and side, kitchen island, assortment of wall and base units, integrated fridge freezer, plumbing for washer/dryer, gas hob, extractor fan, double over, grill

#### Master Bedroom

Radiator

En suite Shower, Pedestal Wash basin, low level WC.

2nd Bedroom

Radiator

3rd Bedroom

Radiator