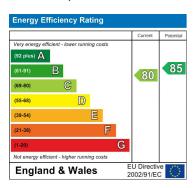

bedroom and bathroom.

Please call BERKELEY SHAW on 0151 924 6000 to arrange your viewing.







## **Entrance Hall**

3'11" x 11'9" (1.2 x 3.6)

Intercom, heater, wooden floor.

## **Utility Cupboard**

Space for washing machine

## Lounge / Kitchen

23'7" x 9'6" (7.2 x 2.9)

Range of wall and base units, stainless steel sink with mixer tap, electric hob, oven, extractor fan, integrated fridge freezer, integrated dishwasher. tiled floor and part tiled walls. Wooden floor to lounge, double glazed floor length windows and 2 heaters.

#### **Bedroom One**

12'5". x 8'6" (3.8. x 2.6)

Double glazed floor length windows, laminate floor.

## **Bathroom**

5'6" x 6'6" (1.7 x 2)

Low level WC, sink with mixer tap, bath with shower overhead, towel ladder radiator, part tiled walls, tiled floor.