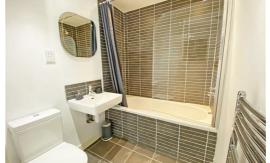

## **Bathroom**

5'6" x 6'6" (1.7 x 2)

Low level WC, sink with mixer tap, bath with shower overhead, towel ladder radiator, part tiled walls, tiled floor.