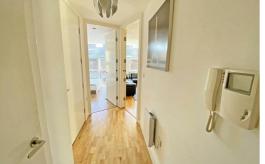

## **Entrance Hall**

3'11" x 11'9" (1.2 x 3.6)

Intercom, heater, wooden floor.