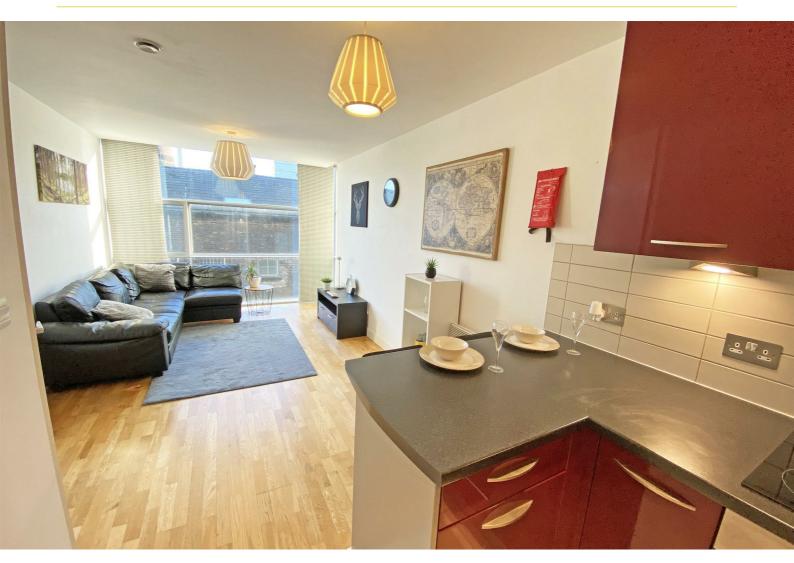

There is a communal entrance hallway with a lift and stairs to all floors. The apartment is designed with contemporary open plan lounge / kitchen, double bedroom and bathroom.

Please call BERKELEY SHAW on 0151 924 6000 to arrange your viewing.

## Lounge / Kitchen

23'7" x 9'6" (7.2 x 2.9)

Range of wall and base units, stainless steel sink with mixer tap, electric hob, oven, extractor fan, integrated fridge freezer, integrated dishwasher. tiled floor and part tiled walls. Wooden floor to lounge, double glazed floor length windows and 2 heaters.