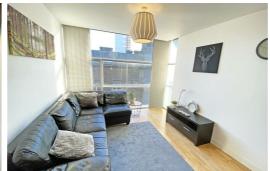

## Lounge / Kitchen

23'7" x 9'6" (7.2 x 2.9)

Range of wall and base units, stainless steel sink with mixer tap, electric hob, oven, extractor fan, integrated fridge freezer, integrated dishwasher. tiled floor and part tiled walls. Wooden floor to lounge, double glazed floor length windows and 2 heaters.