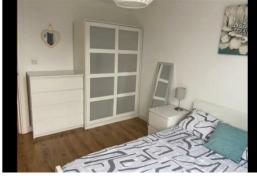

#### **Bedroom One**

12'5". x 8'6" (3.8. x 2.6)

Double glazed floor length windows, laminate floor.