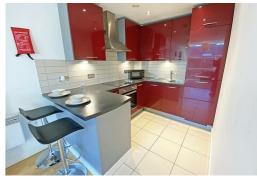

## Lounge / Kitchen

23'7" x 9'6" (7.2 x 2.9)

Range of wall and base units, stainless steel sink with mixer tap, electric hob, oven, extractor fan, integrated fridge freezer, integrated dishwasher. tiled floor and part tiled walls. Wooden floor to lounge, double glazed floor length windows and 2 heaters.