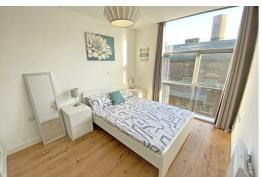

#### **Bedroom One**

12'5". x 8'6" (3.8. x 2.6)

Double glazed floor length windows, laminate floor.