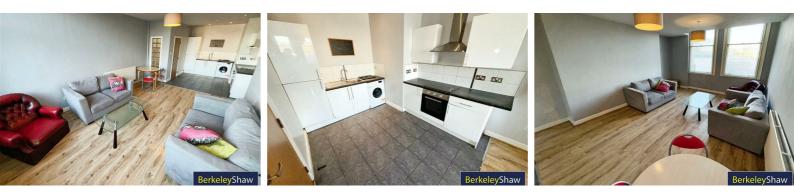

The flat boasts a spacious reception room, perfect for relaxing or entertaining guests. The room exudes a sense of comfort and warmth, accentuated by the neutral decor that allows you to add your personal touches and make this space truly your own. Natural light floods the room, further enhancing the welcoming ambiance.

The flat is equipped with a modern kitchen that will inspire your inner chef. The kitchen comes complete with ample storage and workspace, ensuring you have everything you need to create your culinary delights.