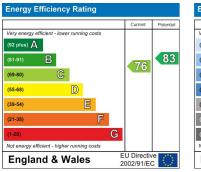

## Bathroom

|                                                    | Current                 | Potential |
|----------------------------------------------------|-------------------------|-----------|
| Very environmentally friendly - lower CO2 emissi   | ons                     |           |
| (92 plus) 🛕                                        |                         |           |
| (81-91)                                            |                         |           |
| (69-80) C                                          |                         |           |
| (55-68) D                                          |                         |           |
| (39-54)                                            |                         |           |
| (21-38)                                            |                         |           |
| (1-20)                                             | 3                       |           |
| Not environmentally friendly - higher CO2 emission | ons                     |           |
| England & Wales                                    | EU Directi<br>2002/91/E |           |