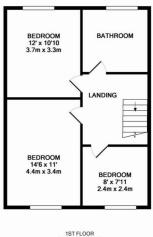

#### Landing

stained glass window

#### Bedroom 1

14'5" x 10'9" (4.39m x 3.28m) UPVC double glazed window, radiator

### Bedroom 2

11'9" x 10'9" (3.58m x 3.28m) UPVC double glazed window, radiator

#### Bedroom 3

8'6" x 7'10" (2.59m x 2.39m) UPVC double glazed window, radiator, storage unit

#### Bathroom

radiator, UPVC double glazed window, tiled walls, vinyl floor, low level wc, pedestal wash basin, shower over bath, boiler in storage cupboard