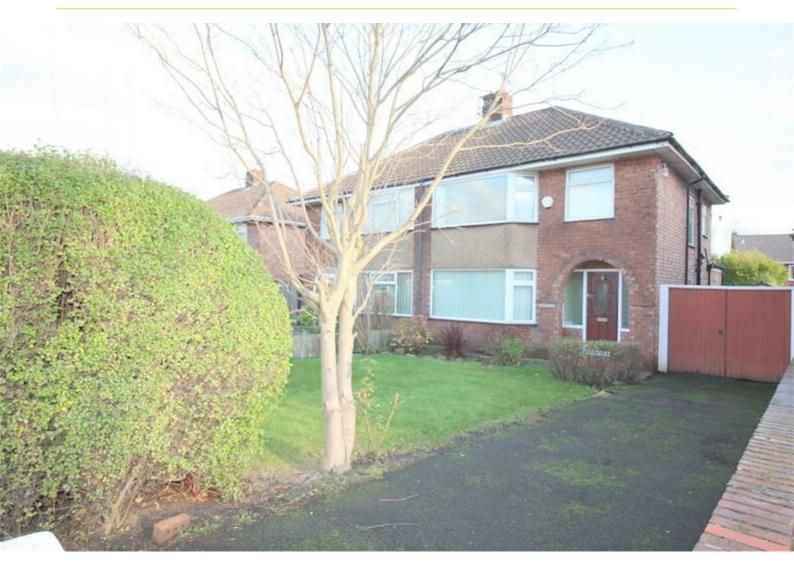

# 29 Ronald Road, Liverpool, Merseyside L22 3XU Asking Price £179,950

Berkeley Shaw presents this 3 bedroom semi-detached property in a sought after residential area of Waterloo. The property is in a prime catchment area for local schools, close to local shopping areas and within easy reach of local transport links.

There are gardens to the front and rear, off road parking for 2 cars to the front and a garage to the rear.

#### Front Garden

Lawned with driveway for 2 cars

APPROX. FLOOR AREA 521 SQ.FT (48.4 SQ.M.)

TOTAL.APPROX.FLOOR AREA 1081 SQ.FT.(100.4 SQ.M), to every attempt has been made to ensure the accuracy of the foor plan contained here, measurements doors, windows, rooms and any other items are approximate and no responsibility is taken for any error, mission, or mis-statement. This plan is of illustrative purposes only and should be used as such by any spective purchaser. The services, systems and applicances shown have not been tested and no guarantee as to the window with Mergorise (2015).