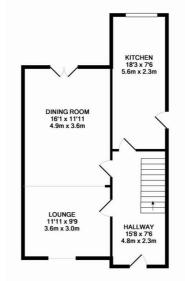

This well proportioned accommodation offers entrance hall, two reception rooms and kitchen to the ground floor. To the first floor there are three bedrooms and family bathroom. The property benefits from double glazing and gas fired central heating.

#### Reception Room 1

12'5" x 11'9" (3.78m x 3.58m)

UPVC double glazed window, radiator

#### Reception Room 2

13'5" x 11'1" (4.09m x 3.38m) Gas fire, radiator, patio doors to rear

#### Kitchen

#### 18'8" x 7'2" (5.69m x 2.18m)

radiator, UPVC double glazed window, door to side, assortment of wall and base units, dishwasher, gas hob, oven, microwave, stainless steel sink

#### Front Garden

Lawned with driveway for 2 cars

APPROX. FLOOR AREA 521 SQ.FT (48.4 SQ.M.)

TOTAL.APPROX.FLOOR AREA 1081 SQ.FT.(100.4 SQ.M), to every attempt has been made to ensure the accuracy of the foor plan contained here, measurements doors, windows, rooms and any other items are approximate and no responsibility is taken for any error, mission, or mis-statement. This plan is of illustrative purposes only and should be used as such by any spective purchaser. The services, systems and applicances shown have not been tested and no guarantee as to the window with Mergorise (2015).