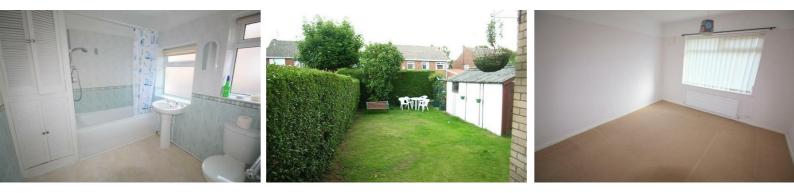

#### Bathroom

radiator, UPVC double glazed window, tiled walls, vinyl floor, low level wc, pedestal wash basin, shower over bath, boiler in storage cupboard

## Rear Garden

lawned with garage

#### Bedroom 1

14'5" x 10'9" (4.39m x 3.28m) UPVC double glazed window, radiator