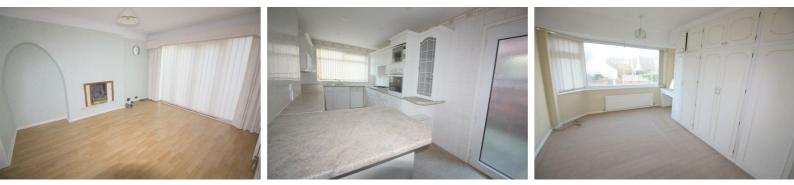

This well proportioned accommodation offers entrance hall, two reception rooms and kitchen to the ground floor. To the first floor there are three bedrooms and family bathroom. The property benefits from double glazing and gas fired central heating.

#### Kitchen

#### 18'8" x 7'2" (5.69m x 2.18m)

radiator, UPVC double glazed window, door to side, assortment of wall and base units, dishwasher, gas hob, oven, microwave, stainless steel sink