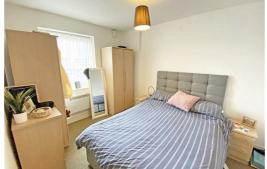

## **Bedroom One**

7'10" x 6'10" (2.4 x 2.1)

## **Bedroom Two**

8'6" x 11'1" (2.6 x 3.4)