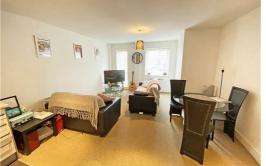

## Lounge

21'3" x 13'5" (6.5 x 4.1)

Open plan with kitchen, carpet, double glazed window and access to balcony.