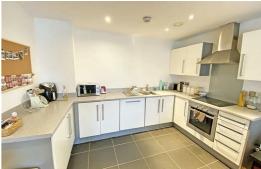

35 Liverpool Road Great Crosby Liverpool L23 5SD 0151 924 6000 www. berkeleyshaw.com



# Park Lane Plaza Jamaica Street, Liverpool, Merseyside L1 0AF

Asking Price £138,000

Berkeley Shaw are delighted to bring to the market this well presented two bedroom, ground floor apartment with parking in the Baltic Triangle area of Liverpool. This unique apartment has a balcony, open plan kitchen/diner with integrated appliances. There are two double bedrooms, the master having fitted wardrobes.

The bathroom has a bath with shower over and tiled walls and flooring.

To View this apartment, call today on 0151 924 6000.







#### **Entrance Hall**

#### Hall

Carpet, Utility cupboard

## Lounge

21'3" x 13'5" (6.5 x 4.1)

Open plan with kitchen, carpet, double glazed window and access to balcony.

#### Kitchen

21'3" x 13'5" (6.5 x 4.1)

## **Bedroom One**

7'10" x 6'10" (2.4 x 2.1)

## **Bedroom Two**

8'6" x 11'1" (2.6 x 3.4)

#### **Bathroom**

10'2" x 6'2" (3.1 x 1.9)