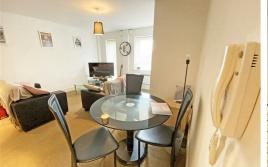

## Lounge

21'3" x 13'5" (6.5 x 4.1)

Open plan with kitchen, carpet, double glazed window and access to balcony.