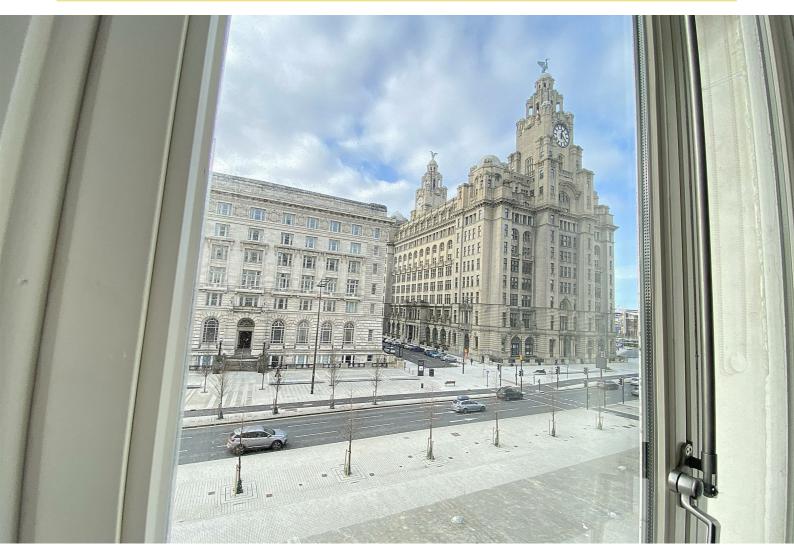

## 7 The Strand, Liverpool, Merseyside L2 0PP Offers In Excess Of £130,000

One bedroom second floor apartment in the business district of Liverpool, with Stunning, uninterrupted views of the "Three Graces". The apartment is close to all amenities and briefly comprises of communal entrance with lift and intercom. Entrance, hall with utility, Open plan kitchen/lounge, double bedroom and a family bathroom.

#### 24'11" x 10'5" (7.6 x 3.2)

Views towards the Liver Building, electric heater and laminate flooring Kitchen comprises of a range of fitted base and wall units, electric oven and hob and integrated fridge/ freezer single sink with mixer tap.