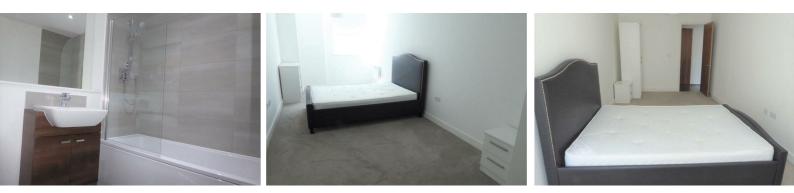

#### Bedroom

21'3" x 8'10" (6.5 x 2.7) Window and electric heater

#### Bathroom

#### 6'2" x 7'6" (1.9 x 2.3)

Panelled bath with shower over and glass shower screen, wall hung vanity unit with contemporary sink, W/C, electric heater part tiled walls and tiled flooring