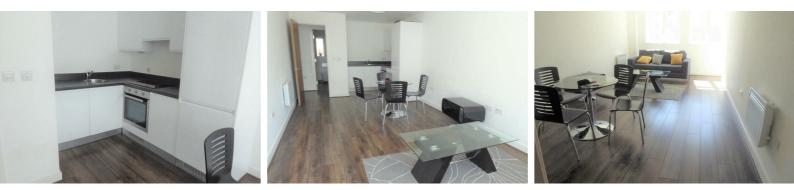

### Living Room/Kitchen

#### 24'11" x 10'5" (7.6 x 3.2)

Views towards the Liver Building, electric heater and laminate flooring Kitchen comprises of a range of fitted base and wall units, electric oven and hob and integrated fridge/ freezer single sink with mixer tap.