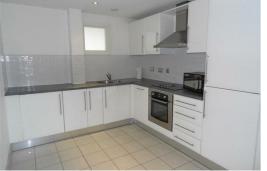

The apartment is entered through an inner hall and has a spacious open plan lounge. The modern kitchen includes integral appliances, en-suite to the master and further double bedroom and modern bathroom with power shower makes this apartment one not to miss!