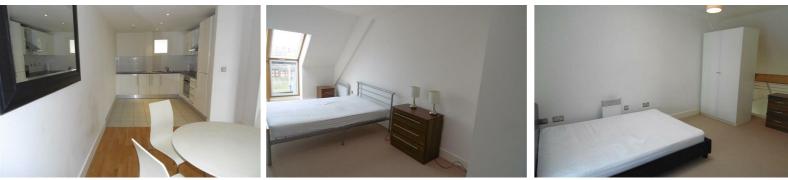

The apartment is entered through an inner hall and has a spacious open plan lounge. The modern kitchen includes integral appliances, en-suite to the master and further double bedroom and modern bathroom with power shower makes this apartment one not to miss!

Bedroom 1

**Ensuite Shower Room** 

Bedrrom 2

Bathroom

| Environmental Impact (CO <sub>2</sub> ) Rati        |                         |           |
|-----------------------------------------------------|-------------------------|-----------|
|                                                     | Current                 | Potential |
| Very environmentally friendly - lower CO2 emissions |                         |           |
| (92 plus) 🛕                                         |                         |           |
| (81-91)                                             |                         |           |
| (69-80) C                                           | 68                      | 67        |
| (55-68)                                             |                         |           |
| (39-54)                                             |                         |           |
| (21-38) F                                           |                         |           |
| (1-20) G                                            |                         |           |
| Not environmentally friendly - higher CO2 emissions |                         |           |
|                                                     | U Directiv<br>002/91/E0 |           |