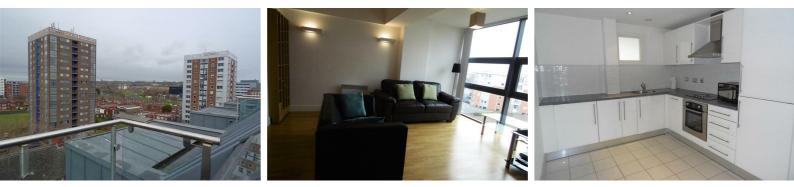

The apartment is entered through an inner hall and has a spacious open plan lounge. The modern kitchen includes integral appliances, en-suite to the master and further double bedroom and modern bathroom with power shower makes this apartment one not to miss!

Bedroom 1

**Ensuite Shower Room** 

Bedrrom 2

Bathroom

| Environmental Impact (CO <sub>2</sub> ) Rati        |                         |           |
|-----------------------------------------------------|-------------------------|-----------|
|                                                     | Current                 | Potential |
| Very environmentally friendly - lower CO2 emissions |                         |           |
| (92 plus) 🛕                                         |                         |           |
| (81-91)                                             |                         |           |
| (69-80) C                                           | 68                      | 67        |
| (55-68)                                             |                         |           |
| (39-54)                                             |                         |           |
| (21-38) F                                           |                         |           |
| (1-20) G                                            |                         |           |
| Not environmentally friendly - higher CO2 emissions |                         |           |
|                                                     | U Directiv<br>002/91/E0 |           |