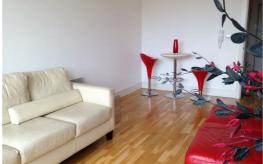

## Open Plan Lounge/ Kitchen

Double glazed Patio door to balcony, electric heaters furnishing includes couches, table and stools, openplan to Kitchen comprising of a range of fitted base and wall units, electric cooker and hob, fridge freezer, washing machine, single drainer stainless steel sink with mixer tap.