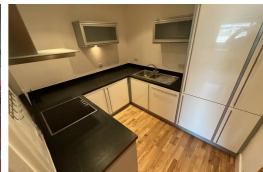

## Open Plan Lounge/ Kitchen

Double glazed Patio door to balcony, electric heaters furnishing includes couches, table and stools, openplan to Kitchen comprising of a range of fitted base and wall units, electric cooker and hob, fridge freezer, washing machine, single drainer stainless steel sink with mixer tap.