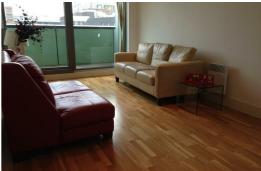

## Open Plan Lounge/ Kitchen

Double glazed Patio door to balcony, electric heaters furnishing includes couches, table and stools, openplan to Kitchen comprising of a range of fitted base and wall units, electric cooker and hob, fridge freezer, washing machine, single drainer stainless steel sink with mixer tap.