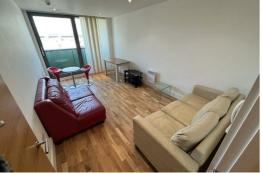

## Open Plan Lounge/ Kitchen

Double glazed Patio door to balcony, electric heaters furnishing includes couches, table and stools, openplan to Kitchen comprising of a range of fitted base and wall units, electric cooker and hob, fridge freezer, washing machine, single drainer stainless steel sink with mixer tap.