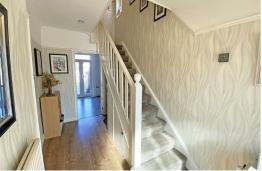

#### **Hallway**

12'9" x 6'2" (3.9 x 1.9)

Radiator, laminate floor

#### First Floor

#### Landing

UPVC double glazed window