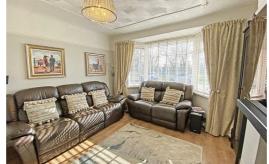

### **Reception Room**

13'5" x 11'1" (4.1 x 3.4)

UPVC double glazed bay window, radiator, laminate floor