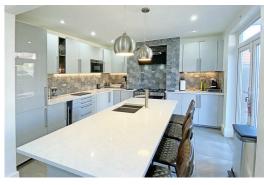

#### Kitchen / Diner

22'7" x 11'9" (6.9 x 3.6)

Range of high quality wall and base units finished with quartz worktops, island with stainless steel sink with mixer tap and seating, double gas cooker with extractor fan, integrated fridge, freezer, dishwasher and wine cooler, radiator, combi boiler, tiled walls and floor. UPVC double glazed patio doors x 2 leading to rear garden.