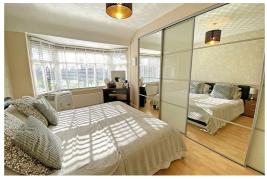

#### Bedroom 1

14'1" x 9'6" (4.3 x 2.9)

UPVC double glazed bay window, fitted wardrobes, radiator, laminate floor.

#### Bedroom 2

11'9" x 10'2" (3.6 x 3.1)

UPVC double glazed window, fitted wardrobes, radiator, laminate floor.