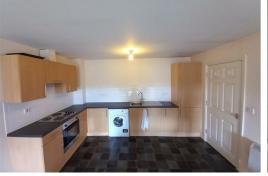

## Apt 18 Alexandra Court, Liverpool, Merseyside L23 3DS £900 PCM

Berkeley Shaw are pleased to offer this well presented 3rd floor 2 bedroom apartment in one of Crosby's most sought after location. The accommodation briefly comprises of entrance / hallway leading to a generous sized lounge / dining area and fitted kitchen with integrated fridge / freezer, 2 double bedrooms, master with ensuite & family bathroom and cloak room. Electric Panel Heating. Double Glazing. Neutral decor throughout.