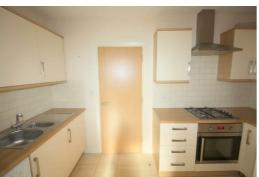

## Kitchen

tiled floor, range of fitted base and wall units, Gas hob, Electric cooker, under counter fridge, extractor hood.