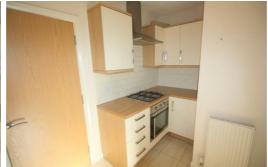

## Kitchen

tiled floor, range of fitted base and wall units, Gas hob, Electric cooker, under counter fridge, extractor hood.