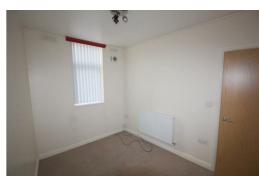

n with Electric cooker and gas hob, fitted under counter fridge, one double bedroom, fully tiled bathroom with shower over bath, central heating, double glazing. Private Outside Space. Available Immediately.







#### Hallway

**Entrance Door, Carpet** 

### Open Plan Lounge/ Kitchen

PVC Double glazed patio doors, Carpet to Lounge, Tiled floor to Kitchen, range of fitted base and wall units, integrated under counter fridge, Electric Cooker and Gas hob, Extractor hood, Radiator and Blinds

#### **Bathroom**

Fully tiled wall and Floor, Three Piece suite with Bath with shower over, Sink and Low Level W.C. Cupboard housing Boiler, Radiator

#### **Bedroom One**

PVC Double Glazed Window, Carpet, Blinds and Radiator.

#### **Private Exterior**

Enclosed rear exterior, stoned area.