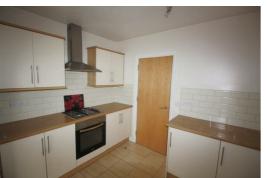

### Open Plan Lounge/ Kitchen

PVC Double glazed patio doors, Carpet to Lounge, Tiled floor to Kitchen, range of fitted base and wall units, integrated under counter fridge, Electric Cooker and Gas hob, Extractor hood, Radiator and Blinds