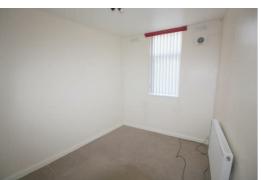

tchen with Electric cooker and gas hob, fitted under counter fridge, one double bedroom, fully tiled bathroom with shower over bath, central heating, double glazing. Private Outside Space. Available Immediately.







#### Hallway

**Entrance Door, Carpet** 

### Open Plan Lounge/ Kitchen

PVC Double glazed patio doors, Carpet to Lounge, Tiled floor to Kitchen, range of fitted base and wall units, integrated under counter fridge, Electric Cooker and Gas hob, Extractor hood, Radiator and Blinds

#### **Bathroom**

Fully tiled wall and Floor, Three Piece suite with Bath with shower over, Sink and Low Level W.C. Cupboard housing Boiler, Radiator

#### **Bedroom One**

PVC Double Glazed Window, Carpet, Blinds and Radiator.

#### **Private Exterior**

Enclosed rear exterior, stoned area.