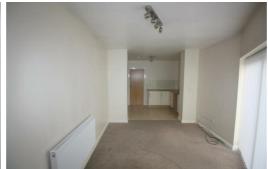

### Open Plan Lounge/ Kitchen

PVC Double glazed patio doors, Carpet to Lounge, Tiled floor to Kitchen, range of fitted base and wall units, integrated under counter fridge, Electric Cooker and Gas hob, Extractor hood, Radiator and Blinds