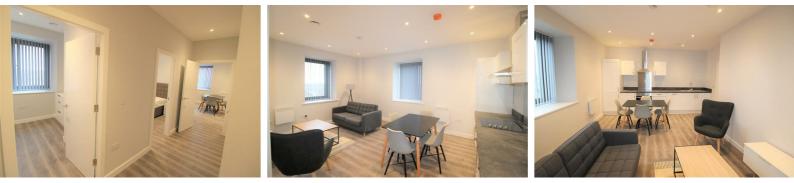

#### Hallway

Storage Cupboard with plumbing for washing machine

## Lounge/ Kitchen

Double glazed window, electric wall heaters, wooden flooring, kitchen comprises of a range of fitted base and wall units, integrated Electric Oven and Hob, Fridge Freezer, dishwasher