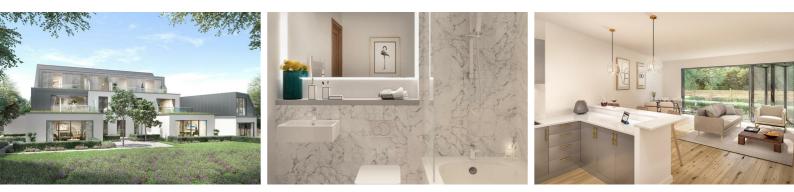

#### **First Floor**

Karen Parks @ Berkeley Shaw are delighted to offer for sale this new build one of nine, first floor 2 bedroomed, 2 bathroomed apartment. The property is 68.4sqmr and consists of: Communal entrance and hall, stairs to first floor, door to: hall, lounge/dining room/kitchen, two bedrooms (master with en-suites) and family bathroom. Outside allocated parking and communal gardens.

#### 20'2" x 16'0" (6.16 x 4.88)

Aluminium window, range of high and low level fitted units, post formed work surfaces, stainless steel sink unit with drainer board and mixer taps, built in oven, 4 ring hob with extractor over, integrated fridge/freezer, integrated dishwasher, breakfast bar.

#### **En-Suite**

Walk in shower cubicle, wash basin in vanity unit, low level wc.

#### 7'10" x 6'5" (2.39 x 1.98)

White suite comprising: panelled bath, wash basin in vanity unit, low level wc, heated towel rail.

35 Liverpool Road / Great Crosby / Liverpool / L23 5SD / United Kingdom / 0151 924 6000 / www. berkeleyshaw.com Berkeley Shaw Estate Agents Ltd. Company No. 07847541 / Berkeley Shaw Property Management Ltd. Company No. 09417565