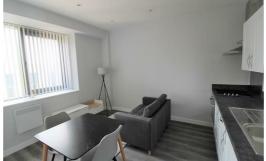

## Lounge/ Kitchen

Double glazed window, electric wall heater, wooden flooring, kitchen comprises of a range of fitted base and wall units, integrated Electric Oven and Hob, Fridge Freezer, plumbing for washing machine

Furnishing includes, sofa, coffee table, TV Stand, dining table and chairs, Storage Cupboard