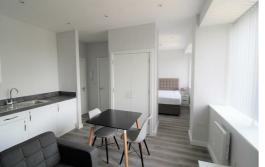

## Lounge/ Kitchen

Double glazed window, electric wall heater, wooden flooring, kitchen comprises of a range of fitted base and wall units, integrated Electric Oven and Hob, Fridge Freezer, plumbing for washing machine

Furnishing includes, sofa, coffee table, TV Stand, dining table and chairs, Storage Cupboard