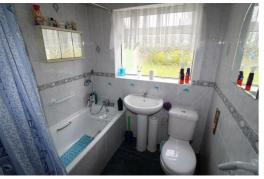

# **Bathroom**

7'3" x 6'1" (2.22 x 1.87)

UPVC double glazed window, white suite comprising: panelled bath with mixer taps and shower head, pedestal wash basin, low level wc, heated chrome towel rail.