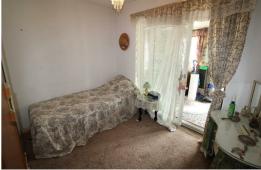

#### Bedroom 2

10'5" x 8'10" (3.18 x 2.7)

UPVC double glazed patio doors to sitting room, radiator,