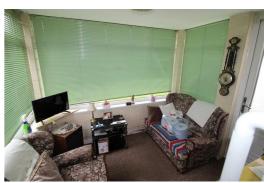

# **Sitting Room**

18'11" x 6'10" (5.77 x 2.09)

UPVC double glazed door and 3 UPVC double glazed windows, wooden flooring.