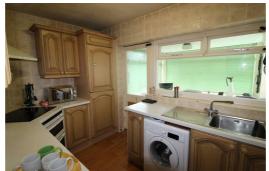

# Fitted Kitchen

10'4" x 7'8" (3.16 x 2.36)

Glazed door to sun room, range of high and low level fitted units, post formed work surfaces, stainless steel sink unit with drainer and mixer taps, built in 'Neff' oven, 4 ring 'Neff' gas hob with 'Neff' extractor hood over, integrated fridge/freezer, plumbed for washing machine, tiled walls, radiator.