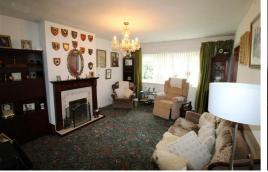

#### Lounge

15'9" x 12'2" (4.82 x 3.73)

UPVC double glazed window to front, feature fire with coal effect living flame gas fire, radiator,