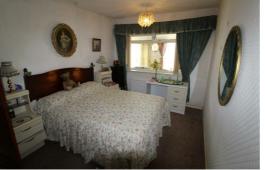

#### Bedroom 1

13'3" x 8'11" (4.05 x 2.74)

UPVC double glazed window, range of fitted wardrobes to one wall, radiator,