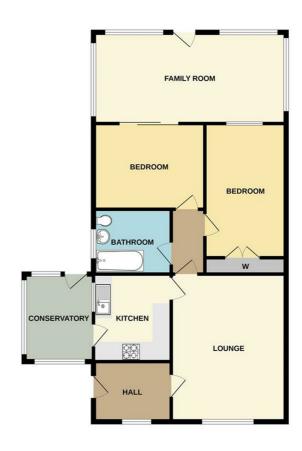

#### **Ground Floor**

### **Enclosed Porch**

Wooden glazed door, UPVC double glazed bay window, meter cupboard, door to lounge,

#### Lounge

15'9" x 12'2" (4.82 x 3.73)

UPVC double glazed window to front, feature fire with coal effect living flame gas fire, radiator,

# Fitted Kitchen

10'4" x 7'8" (3.16 x 2.36)

Glazed door to sun room, range of high and low level fitted units, post formed work surfaces, stainless steel sink unit with drainer and mixer taps, built in 'Neff' oven, 4 ring 'Neff' gas hob with 'Neff' extractor hood over, integrated fridge/freezer, plumbed for washing machine, tiled walls, radiator.

#### Sun Room

UPVC double glazed door and windows to rear garden, part tiled walls.

#### Inner Hall

Airing cupboard. loft access

#### Bedroom 1

13'3" x 8'11" (4.05 x 2.74)

UPVC double glazed window, range of fitted wardrobes to one wall, radiator,

#### Bedroom 2

10'5" x 8'10" (3.18 x 2.7)

UPVC double glazed patio doors to sitting room, radiator,

# **Sitting Room**

18'11" x 6'10" (5.77 x 2.09)

UPVC double glazed door and 3 UPVC double glazed windows, wooden flooring.

# **Bathroom**

7'3" x 6'1" (2.22 x 1.87)

UPVC double glazed window, white suite comprising: panelled bath with mixer taps and shower head, pedestal wash basin, low level wc, heated chrome towel rail.

**GROUND FLOOR** 

Whist every alteringt has been made to ensure the accuracy of the toorpian contained here, measuremen of doors, windows, rooms and any other items are approximate and no responsibility is taken for any erro omission or mis-statement. This plan is for illustrative purposes only and should be used as such by any prospective purchaser. The spain is for illustrative purposes only and should be used as such by any prospective purchaser. The spain is for illustrative purposes only and should be used as such by any prospective purchaser. The spain is for illustrative purposes only and should be used as such by any prospective purchaser. The spain is such as the spain is suc