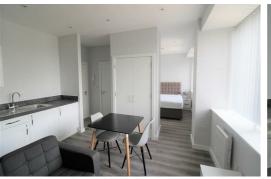

## Lounge/ Kitchen

Double glazed window, electric wall heaters, wooden flooring, kitchen comprises of a range of fitted base and wall units, integrated Electric Oven and Hob, under counter integrated fridge with icebox, Integrated Washing Machine, built in Storage Cupboard with hanging space

### Bedroom

Open to lounge, double glazed window, electric heater