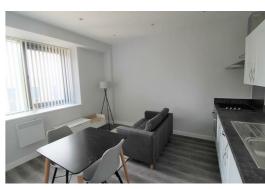

## Lounge/ Kitchen

Double glazed window, electric wall heaters, wooden flooring, kitchen comprises of a range of fitted base and wall units, integrated Electric Oven and Hob, under counter integrated fridge with icebox, Integrated Washing Machine, built in Storage Cupboard with hanging space