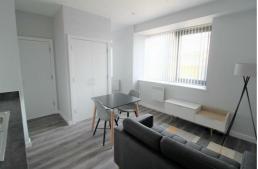

## Lounge/ Kitchen

Double glazed window, electric wall heaters, wooden flooring, kitchen comprises of a range of fitted base and wall units, integrated Electric Oven and Hob, under counter integrated fridge with icebox, Integrated Washing Machine, built in Storage Cupboard with hanging space

### Bedroom

Open to lounge, double glazed window, electric heater