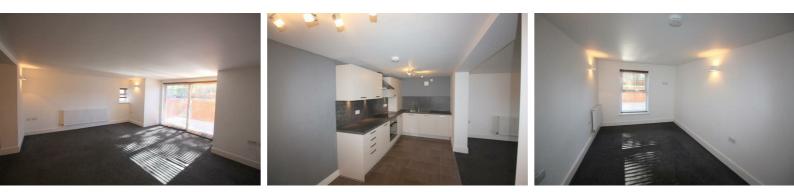

#### Lounge / Kitchen

Double glazed window and patio doors, radiator, carpet, blinds, range of fitted base and wall units, electric oven and hob, under counter fridge, under counter freezer, stainless steel sink, worcester boiler