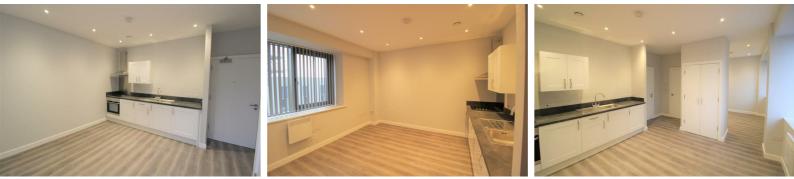

## Lounge/ Kitchen

Double glazed window, electric wall heaters, wooden flooring, kitchen comprises of a range of fitted base and wall units, integrated Electric Oven and Hob, under counter integrated fridge with icebox, Integrated Washing Machine, built in Storage Cupboard with hanging space