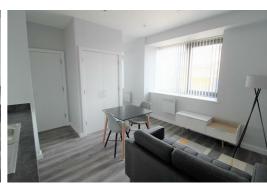

## Lounge/ Kitchen

Double glazed window, electric wall heater, wooden flooring, kitchen comprises of a range of fitted base and wall units, integrated Electric Oven and Hob, Fridge Freezer, plumbing for washing machine

Furnishing includes, sofa, coffee table, TV Stand, dining table and chairs, Storage Cupboard