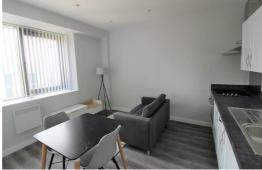

## Lounge/ Kitchen

Double glazed window, electric wall heater, wooden flooring, kitchen comprises of a range of fitted base and wall units, integrated Electric Oven and Hob, Fridge Freezer, plumbing for washing machine

Furnishing includes, sofa, coffee table, TV Stand, dining table and chairs, Storage Cupboard