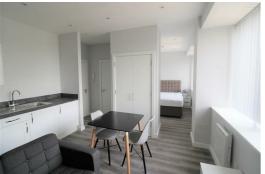

## Lounge/ Kitchen

Double glazed window, electric wall heater, wooden flooring, kitchen comprises of a range of fitted base and wall units, integrated Electric Oven and Hob, Fridge Freezer, plumbing for washing machine

Furnishing includes, sofa, coffee table, TV Stand, dining table and chairs, Storage Cupboard