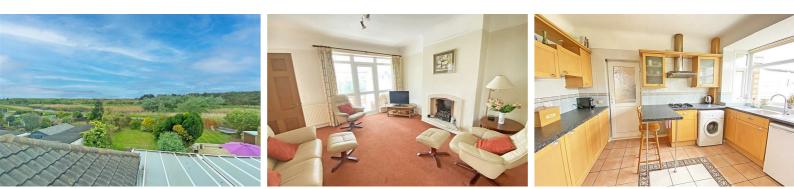

#### Lounge

15'1" x 13'1" (4.6 x 4.0) upvc window, gas fire, carpet, upvc patio doors leading conservatory

#### 11'1" x 8'10" (3.4 x 2.7)

UPVC Double glazed window, tiled floor, part tiled walls kitchen comprises of a range of fitted base and wall units with laminate worksurfaces, space for under counter fridge, plumbing for washing machine, integrated oven and hob, extractor hood