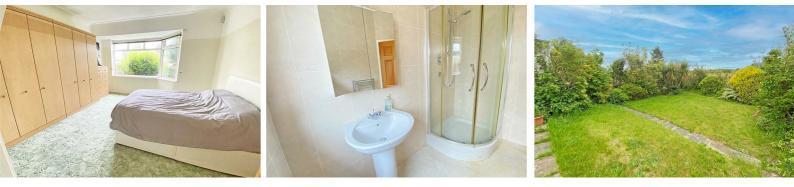

#### 16'0" x 12'9" (4.9 x 3.9)

UPVC Double glazed window, carpet, fitted wardrobes, radiator

#### 8'6" x5'2" (2.6 x1.6)

UPVC Double glazed window, walk in shower cubical, low level w.c. and sink, lino floor

#### **Rear Exterior**

Paved patio area, laid lawn mature planted boarders with various plants and bushes.