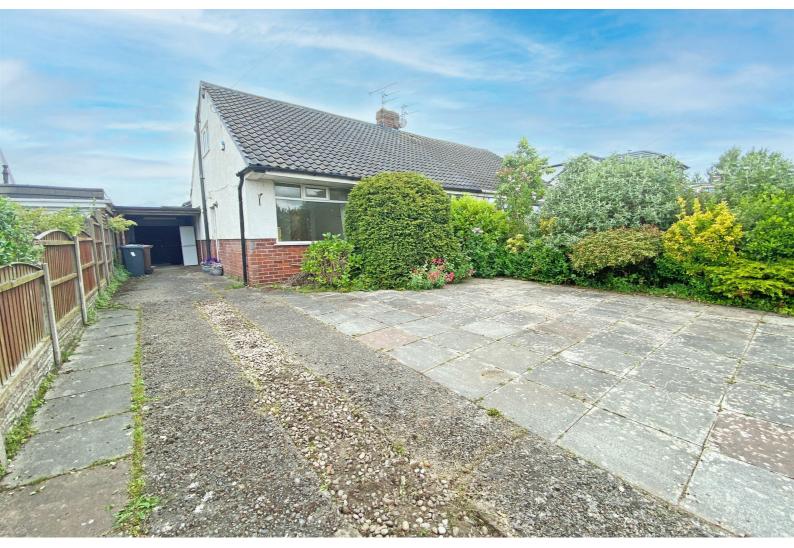

#### **Front Exterior**

Large paved driveway and front garden with bushes 12'9" x14'9" (3.9 x4.5) boarder, carport in front of garage

#### **Rear Exterior**

Paved patio area, laid lawn mature planted boarders with various plants and bushes.