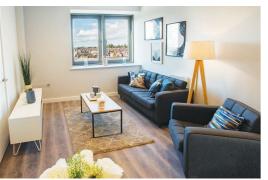

## Lounge/ Kitchen

Double glazed window, electric wall heaters, wooden flooring, kitchen comprises of a range of fitted base and wall units, integrated Electric Oven and Hob, Fridge Freezer, dishwasher