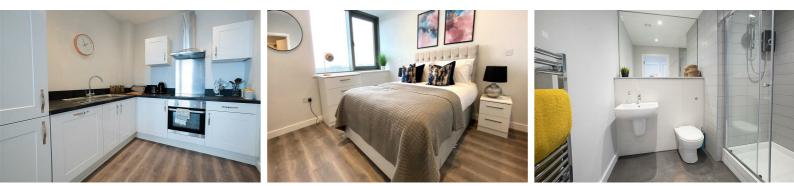

## Lounge/ Kitchen

Double glazed window, electric wall heaters, wooden flooring, kitchen comprises of a range of fitted base and wall units, integrated Electric Oven and Hob, Fridge Freezer, dishwasher

### Bedroom

Double glazed window, electric heater, furnishing includes: - Double bed with mattress, side tables, chest of drawers, built in wardrobes

#### Bathroom

Fully tiled, walk in electric shower, low level w.c. sink unit.

Berkeley Shaw Estate Agents Limited. Company No. 0784754 Berkeley Shaw Real Estate Limited. Company No. 05206927