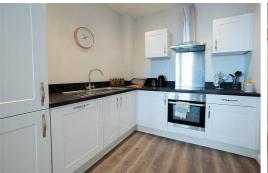

#### Lounge/ Kitchen

Double glazed window, electric wall heaters, wooden flooring, kitchen comprises of a range of fitted base and wall units, integrated Electric Oven and Hob, Fridge Freezer, dishwasher