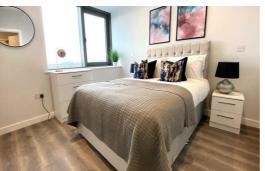

#### **Bedroom**

Double glazed window, electric heater, furnishing includes: - Double bed with mattress, side tables, chest of drawers, built in wardrobes