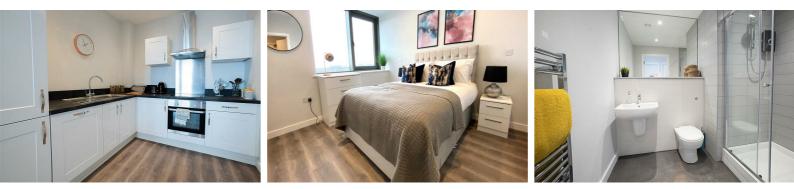

#### Hallway

Storage Cupboard with plumbing for washing machine

## Lounge/ Kitchen

Double glazed window, electric wall heaters, wooden flooring, kitchen comprises of a range of fitted base and wall units, integrated Electric Oven and Hob, Fridge Freezer, dishwasher

## Bedroom

Double glazed window, electric heater, furnishing includes: - Double bed with mattress, side tables, chest of drawers, built in wardrobes

#### Bathroom

Fully tiled, walk in electric shower, low level w.c. sink unit.

35 Liverpool Road / Great Crosby / Liverpool / L23 5SD / United Kingdom / 0151 924 6000 / www. berkeleyshaw.com Berkeley Shaw Estate Agents Ltd. Company No. 07847541 / Berkeley Shaw Property Management Ltd. Company No. 09417565