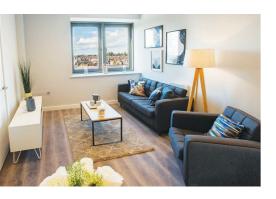

## Lounge/ Kitchen

Double glazed window, electric wall heaters, wooden flooring, kitchen comprises of a range of fitted base and wall units, integrated Electric Oven and Hob, Fridge Freezer, dishwasher