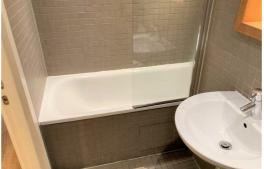

#### **Bathroom**

Fully tiled floor and walls, paneled bath with shower over, shower screen, low level w.c. and sink, large mirror on wall