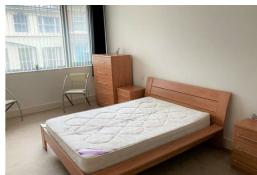

#### **Bedroom**

DOuble glazed windows, carpet, Electric wall heater, furnishing include Double bed and mattress, Chest of drawer units, fitted wardrobes