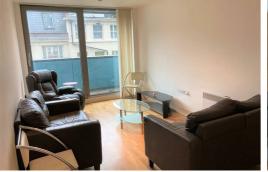

#### Lounge

Double glazed windows with opening patio door on to balcony, hard wood flooring, electric wall heater, furnishings include: Couch, arm chairs, TV Stand, Coffee table