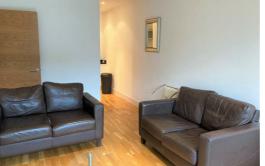

#### Lounge

Double glazed windows with opening patio door on to balcony, hard wood flooring, electric wall heater, furnishings include: Couch, arm chairs, TV Stand, Coffee table