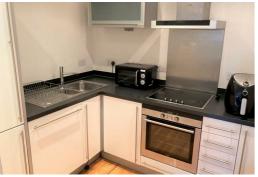

#### Kitchen

Kitchen comprises of a range of fitted base and wall units with single drainer sink and integrated appliances inc fridge/ freezer, dishwasher, oven , hob, extractor hood, hard wood flooring