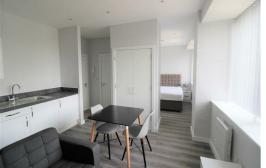

## Lounge/ Kitchen

Double glazed window, electric wall heaters, wooden flooring, kitchen comprises of a range of fitted base and wall units, integrated Electric Oven and Hob, under counter integrated fridge with icebox, Integrated Washing Machine, built in Storage Cupboard with hanging space

#### **Bedroom**

Open to lounge, double glazed window, electric heater