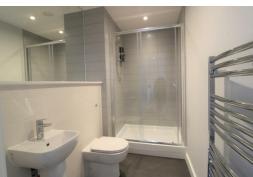

### **Bathroom**

Fully tiled, walk in electric shower, low level w.c. sink unit.