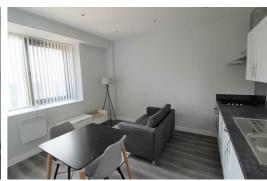

## Lounge/ Kitchen

Double glazed window, electric wall heaters, wooden flooring, kitchen comprises of a range of fitted base and wall units, integrated Electric Oven and Hob, under counter integrated fridge with icebox, Integrated Washing Machine, built in Storage Cupboard with hanging space