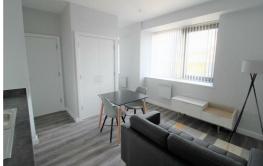

## Lounge/ Kitchen

Double glazed window, electric wall heaters, wooden flooring, kitchen comprises of a range of fitted base and wall units, integrated Electric Oven and Hob, under counter integrated fridge with icebox, Integrated Washing Machine, built in Storage Cupboard with hanging space

#### **Bedroom**

Open to lounge, double glazed window, electric heater