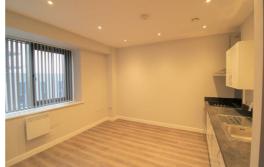

## Lounge/ Kitchen

Double glazed window, electric wall heaters, wooden flooring, kitchen comprises of a range of fitted base and wall units, integrated Electric Oven and Hob, under counter integrated fridge with icebox, Integrated Washing Machine, built in Storage Cupboard with hanging space