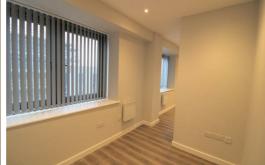

## Lounge/ Kitchen

Double glazed window, electric wall heaters, wooden flooring, kitchen comprises of a range of fitted base and wall units, integrated Electric Oven and Hob, under counter integrated fridge with icebox, Integrated Washing Machine, built in Storage Cupboard with hanging space