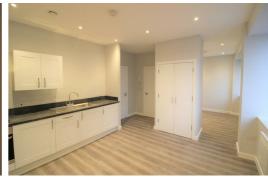

## Lounge/ Kitchen

Double glazed window, electric wall heaters, wooden flooring, kitchen comprises of a range of fitted base and wall units, integrated Electric Oven and Hob, under counter integrated fridge with icebox, Integrated Washing Machine, built in Storage Cupboard with hanging space