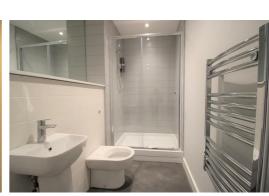

### **Bathroom**

Fully tiled, walk in electric shower, low level w.c. sink unit.