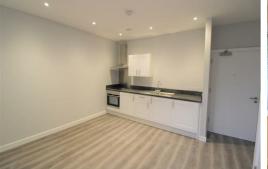

## Lounge/ Kitchen

Double glazed window, electric wall heaters, wooden flooring, kitchen comprises of a range of fitted base and wall units, integrated Electric Oven and Hob, under counter integrated fridge with icebox, Integrated Washing Machine, built in Storage Cupboard with hanging space