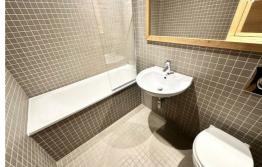

#### **Bathroom**

Fully tiled walls and floors, bath with shower over, Low level w.c. and sink