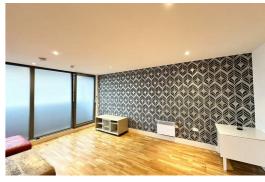

# Open Plan Lounge/ Kitchen

Double glazed sliding patio doors, wooden floor, electric wall heaters, kitchen comprises of a range of fitted base and wall units with integrated appliances. Furnishings include:- L shaped sofa, coffee table, dining table and 2 chairs, TV stand.