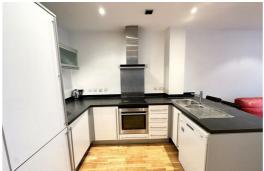

# Open Plan Lounge/ Kitchen

Double glazed sliding patio doors, wooden floor, electric wall heaters, kitchen comprises of a range of fitted base and wall units with integrated appliances. Furnishings include:- L shaped sofa, coffee table, dining table and 2 chairs, TV stand.