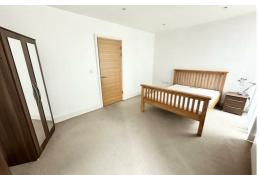

#### Bedroom 1

Double glazed windows, carpet, electric wall heater, furnishings include double bed and mattress, wardrobes