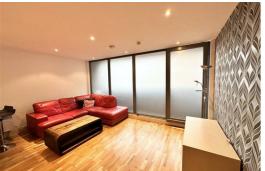

# Open Plan Lounge/ Kitchen

Double glazed sliding patio doors, wooden floor, electric wall heaters, kitchen comprises of a range of fitted base and wall units with integrated appliances. Furnishings include:- L shaped sofa, coffee table, dining table and 2 chairs, TV stand.