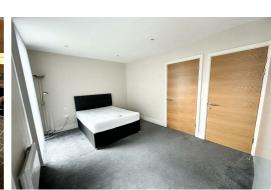

#### Bedroom 2

Double glazed windows, carpet, electric wall heater, furnishings include double bed and mattress, wardrobe, chest of drawers and bedside cabinet.