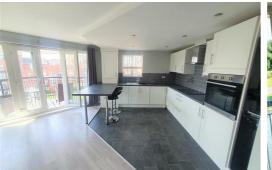

#### Kitchen

# 11'5" x 9'2" (3.5 x 2.8)

Brand new fitted kitchen comprising of a range of fitted base and wall units. New and unused single fan assisted oven, ceramic hob, extractor hood and single drainer sink and mixer tap. Fridge freezer and washing / tumble dryer. Breakfast bar with two stools. Combination boiler replaced 18 months ago and carbon monoxide detector. Wooden window blinds.