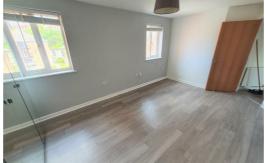

#### Bedroom 1

14'9" x 13'1" (4.5 x 4)

Two Double glazed windows, radiator, large glass fronted wardrobes, wooden window blinds.

# Bedroom 2

9'0" x 9'10" (2.75 x 3)

Double glazed widows, glass fronted wardrobes, wooden window blinds and radiator.