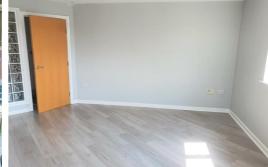

#### Bedroom 1

14'9" x 13'1" (4.5 x 4)

Two Double glazed windows, radiator, large glass fronted wardrobes, wooden window blinds.

# Bedroom 2

9'0" x 9'10" (2.75 x 3)

Double glazed widows, glass fronted wardrobes, wooden window blinds and radiator.