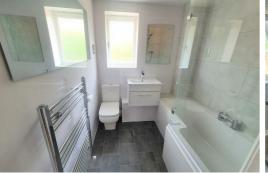

#### **Bathroom**

Double glazed window, fully tiled, bath with shower over and screen, vanity sink with drawer underneath, low level w.c. chrome ladder towel rail.