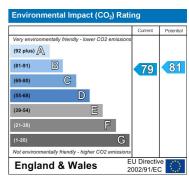

oven, ceramic hob, extractor hood and single drainer sink and mixer tap. Fridge freezer and washing / tumble dryer. Breakfast bar with two stools. Combination boiler replaced 18 months ago and carbon monoxide detector. Wooden window blinds.

## **Balcony**

Balcony seating area with fantastic views across the development and lake.

#### Bedroom 1

14'9" x 13'1" (4.5 x 4)

Two Double glazed windows, radiator, large glass fronted wardrobes, wooden window blinds.

# Bedroom 2

9'0" x 9'10" (2.75 x 3)

Double glazed widows, glass fronted wardrobes, wooden window blinds and radiator.

#### **Bathroom**

Double glazed window, fully tiled, bath with shower over and screen, vanity sink with drawer underneath, low level w.c. chrome ladder towel rail.

#### **Exterior**

Allocated parking space