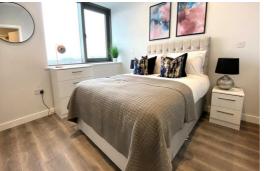

### **Bedroom**

Double glazed window, electric heater, furnishing includes: - Double bed with mattress, side tables, chest of drawers, built in wardrobes