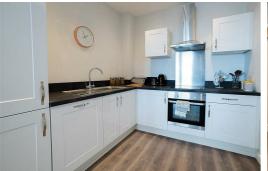

# Lounge/ Kitchen

Double glazed window, electric wall heaters, wooden flooring, kitchen comprises of a range of fitted base and wall units, integrated Electric Oven and Hob, Fridge Freezer, dishwasher