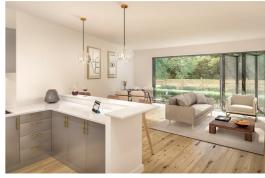

# Lounge/Dining/Kitchen

22'0" x 15'1" (6.73 x 4.6)

Aluminium bi-fold doors to private rear garden, range of high and low level fitted units, post formed work surfaces, stainless steel sink unit with drainer board and mixer taps, built in oven, 4 ring hob with extractor over, integrated fridge/freezer, integrated dishwasher, breakfast bar.