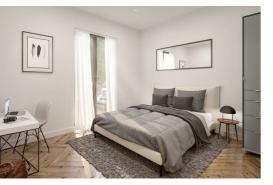

#### Bedroom 1

15'9" x 9'9" (4.81 x 2.98)

Aluminium patio doos, radiator,

# Bedroom 2

11'0" x 10'9" (3.37 x 3.28)

Aluminium window, radiator,

#### Bedroom 3

10'9" x 10'5" (3.28 x 3.18)

Aluminium window, radiator.