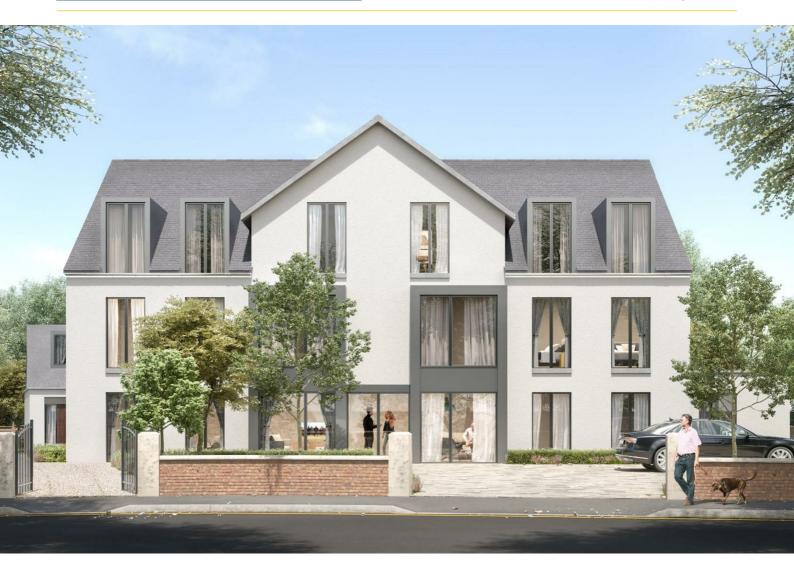

# 3 Valley View, 3 Ronald Road, Liverpool, Merseyside L22 3XU

Asking Price £265,000

# NEAR COMPLETION RESERVATIONS BEING TAKEN

Valley View is a New development of 9 luxury 2 & 3 bedroomed apartments all with en-suites and 6 with private outdoor areas and a 3 bedroomed 2 bathroomed coach house.

The grounds benefit from communal gardens and off road parking.

Valley view is a short walk from local shops and transport routes with Crosby Beach close by.

Locally a range of schools including St Marys and Merchant Taylors.

#### **Ground Floor**

Karen Parks @ Berkeley Shaw are delighted to offer for sale this new build one of nine, ground floor 3 bedroomed, 2 bathroomed apartment. The property is 87sqmr and consists of: Communal entrance and hall, door to: hall, lounge/dining room/kitchen, three bedrooms (master with en-suite) and family bathroom. Outside allocated parking and private garden to rear,