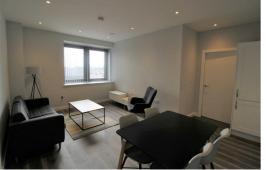

# Crosby Gardens, 16 Crosby Road North, Liverpool, Merseyside L22 0AD £950 PCM

Welcome to Crosby Gardens, located on Crosby Road North in the charming area of Waterloo, Liverpool. This delightful apartment boasts a cosy reception room, perfect for relaxing or entertaining guests. With two bedrooms, there's ample space for a small family, guests, or even a home office.

## Lounge/ Kitchen

Double glazed window, electric wall heaters, wooden flooring, kitchen comprises of a range of fitted base and wall units, integrated Electric Oven and Hob, Fridge Freezer, dishwasher