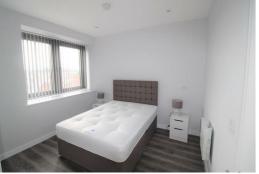

#### Bedroom 1

Double glazed window, electric heater, furnishing includes: - Double bed with mattress, side tables, chest of drawers, built in wardrobes

#### Bedroom 2

Double glazed window, electric heater, furnishing includes: - Double bed with mattress, side tables, chest of drawers, built in wardrobes