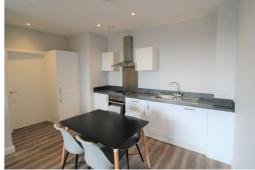

## Lounge/ Kitchen

Double glazed window, electric wall heaters, wooden flooring, kitchen comprises of a range of fitted base and wall units, integrated Electric Oven and Hob, Fridge Freezer, dishwasher