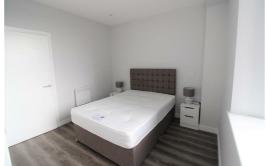

#### Bedroom 1

Double glazed window, electric heater, furnishing includes: - Double bed with mattress, side tables, chest of drawers, built in wardrobes

#### Bedroom 2

Double glazed window, electric heater, furnishing includes: - Double bed with mattress, side tables, chest of drawers, built in wardrobes